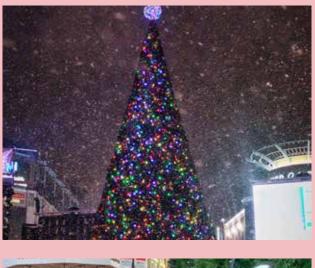

# 14. 50 FT. HOLIDAY TREE NIGHTLY LIGHT SHOWS

Nov. 23, 2024 - Jan. 5, 2025 Nov. 22, 2025 - Jan. 4, 2026

- This iconic tree offers a unique opportunity to light up the holiday season while showcasing your brand in the heart of Crocker Park. As the exclusive sponsor, your company will be prominently featured and enjoyed by thousands of visitors throughout the season. Your brand will shine through on-site signage, digital promotions, and during the highly anticipated tree lighting ceremony, creating lasting visibility and aligning your business with the magic and joy of the holidays at Crocker Park.
- Check it out at crockerpark.com/lightshow

#### Nov. 23, 2024 Nov. 22, 2025

- Crocker Park's annual tree lighting ceremony, a festive event that brings the community together to kick-off the holiday season. Enjoy tons of entertainment, hot cocoa, and the arrival of Santa as we illuminate the beautiful tree and spread holiday cheer! The annual Tree Lighting is one of the largest events of the year and brings thousands of people to celebrate the start of the holiday season.
- Check it out at crockerpark.com/treelighting