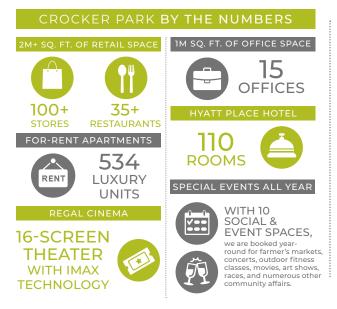

#### **PROPERTY SUMMARY**

PROPERTY SIZE: 4.5 MILLION SF

- High-end residential, Class A office space, specialty retail and fine dining
- 2 million sq. ft. of retail
- 1.2 million sf of residential 534 Apartments
- 1 million sf of Class A office space including
- the world headquarters of American Greetings
- $\cdot$  138,000 cars on I-90 at Crocker Road daily