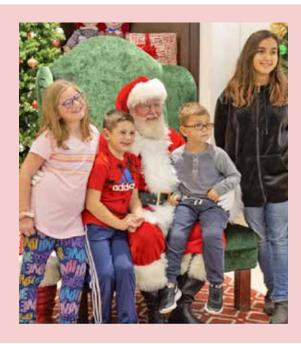

# 7. SANTA HOUSE

#### Nov. 23 - Dec. 24, 2024 Nov. 22 - Dec. 24, 2025

- Have you been naughty or nice? Here is your chance to help brand the new Santa's House at Crocker Park and achieve great brand awareness and exposure throughout the Holiday Season. Santa's House is where the magic of Christmas truly lives and kids of all ages can meet the man himself and get photos to remember the moment forever. Santa's House draws hundreds of children throughout the season.
- · Check it out at crockerpark.com/santa