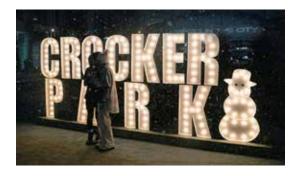

# 1. CROCKER PARK MARQUEE | Year Round

- The 6ft tall Crocker Park Marquee has become a highlight of our guests' visit to Crocker Park. No one can come to shop or dine here without snapping a photo with this lightup marquee!
- Check it out at crockerpark.com/marquee