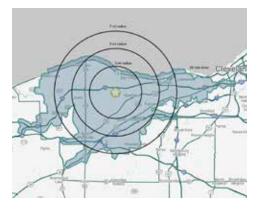

#### DEMOGRAPHICS

|               | 3 MI Radius | 5 MI Radius | 7 MI Radius | 20 Min.<br>Drive |
|---------------|-------------|-------------|-------------|------------------|
| Population    | 54,249      | 143,045     | 224,251     | 338,136          |
| Households    | 23,173      | 61,894      | 98,481      | 145,317          |
| Avg HH Income | \$132,694   | \$111,271   | \$106,290   | \$114,593        |