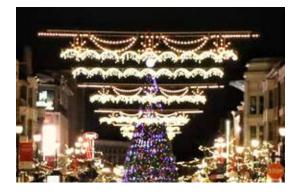

# 14. 50 FT. HOLIDAY TREE NIGHTLY LIGHT SHOWS

Nov. 23, 2024 - Jan. 5, 2025 Nov. 22, 2025 - Jan. 4, 2026

- This iconic tree offers a unique opportunity to light up the holiday season while showcasing your brand in the heart of Crocker Park. As the exclusive sponsor, your company will be prominently featured and enjoyed by thousands of visitors throughout the season. Your brand will shine through on-site signage, digital promotions, and during the highly anticipated tree lighting ceremony, creating lasting visibility and aligning your business with the magic and joy of the holidays at Crocker Park.
- Check it out at crockerpark.com/lightshow