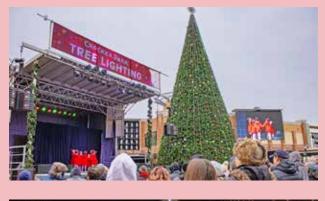

### **6. TREE LIGHTING**

#### Nov. 23, 2024 Nov. 22, 2025

- Crocker Park's annual tree lighting ceremony, a festive event that brings the community together to kick-off the holiday season. Enjoy tons of entertainment, hot cocoa, and the arrival of Santa as we illuminate the beautiful tree and spread holiday cheer! The annual Tree Lighting is one of the largest events of the year and brings thousands of people to celebrate the start of the holiday season.
- Check it out at crockerpark.com/treelighting