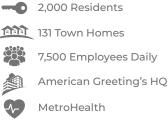

#### **PROPERTY SUMMARY**

PROPERTY SIZE: 4.5 MILLION SF

- High-end residential, Class A office space, specialty retail and fine dining
- 2 million sq. ft. of retail
- 1.2 million sf of residential 534 Apartments
- 1 million sf of Class A office space including
- the world headquarters of American Greetings
- $\cdot$  138,000 cars on I-90 at Crocker Road daily

#### DEMOGRAPHICS

|               | 3 MI Radius | 5 MI Radius | 7 MI Radius | 20 Min.<br>Drive |
|---------------|-------------|-------------|-------------|------------------|
| Population    | 54,249      | 143,045     | 224,251     | 338,136          |
| Households    | 23,173      | 61,894      | 98,481      | 145,317          |
| Avg HH Income | \$132,694   | \$111,271   | \$106,290   | \$114,593        |