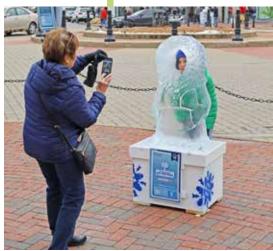

# **5. ICE FESTIVAL ICE SCULPTURE**

January 24 - 26, 2025

- A unique opportunity to have your name or logo carved out of ice. Ice sculpture can be carved to a sculpture of your choice with various sizes of ice sculptures available
- Accepting sponsorships for ice sculptures for next years ice festival as well
- Check it out at crockerpark.com/icefestival