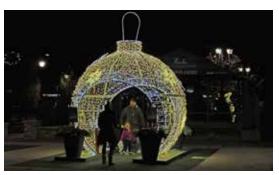

### 9. WALK THROUGH ORNAMENT

#### Nov. 23 - Jan. 5, 2025 | Nov. 22 - Jan. 4, 2025

- A walk through ornament is a captivating holiday installation that allows visitors to step inside a giant, intricately decorated ornament, immersing themselves in a magical world of festive lights and decorations.
- Check it out at crockerpark.com/ornament