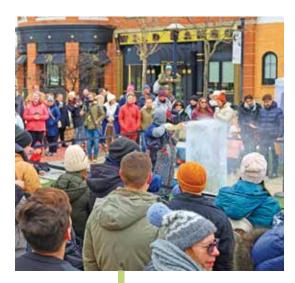

# 4. ICE FESTIVAL PRESENTING SPONSOR

January 24 - 26, 2025

- Discover the magic of the Crocker Park Ice Festival, where artists craft stunning ice sculptures. This exceptional event extends the holiday spirit into January. Join in this enchanting celebration with a variety of sponsorship and participation options. The weekend features food trucks, entertainment, vendors, and as always, warm up with some shopping. Activities will be spread throughout Crocker Park, allowing everyone to savor the icy artistry and winter wonderland vibes.
- Check it out at crockerpark.com/icefestival

# **5. ICE FESTIVAL ICE SCULPTURE**

January 24 - 26, 2025

- A unique opportunity to have your name or logo carved out of ice. Ice sculpture can be carved to a sculpture of your choice with various sizes of ice sculptures available
- Accepting sponsorships for ice sculptures for next years ice festival as well
- Check it out at crockerpark.com/icefestival