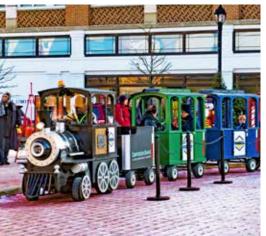

# **16. HOLIDAY EXPRESS TRAIN**

Nov. 24, 2024 - Jan. 5, 2025 | Nov. 22, 2025 - Jan 4, 2026

- Crocker Park Holiday Express Train is fun for everyone! Take a quick trip down the streets of Crocker Park. Train rides are a must-do activity throughout the holiday season.
- · Check it out at crockerpark.com/expresstrain