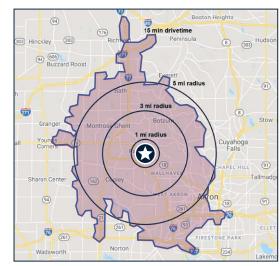

### DEMOGRAPHICS

| _                | <b>1 MI</b><br>Radius | <b>3 MI</b><br>Radius | <b>5 MI</b><br>Radius | <b>15</b><br>Min. Drive |
|------------------|-----------------------|-----------------------|-----------------------|-------------------------|
| Population       | 6,909                 | 43,598                | 107,903               | 137,825                 |
| Households       | 3,016                 | 20,519                | 49,092                | 61,223                  |
| Avg HH<br>Income | \$122,416             | \$103,305             | \$87,235              | \$82,050                |

\*2020 Estimates from 2000-2010 Census Results