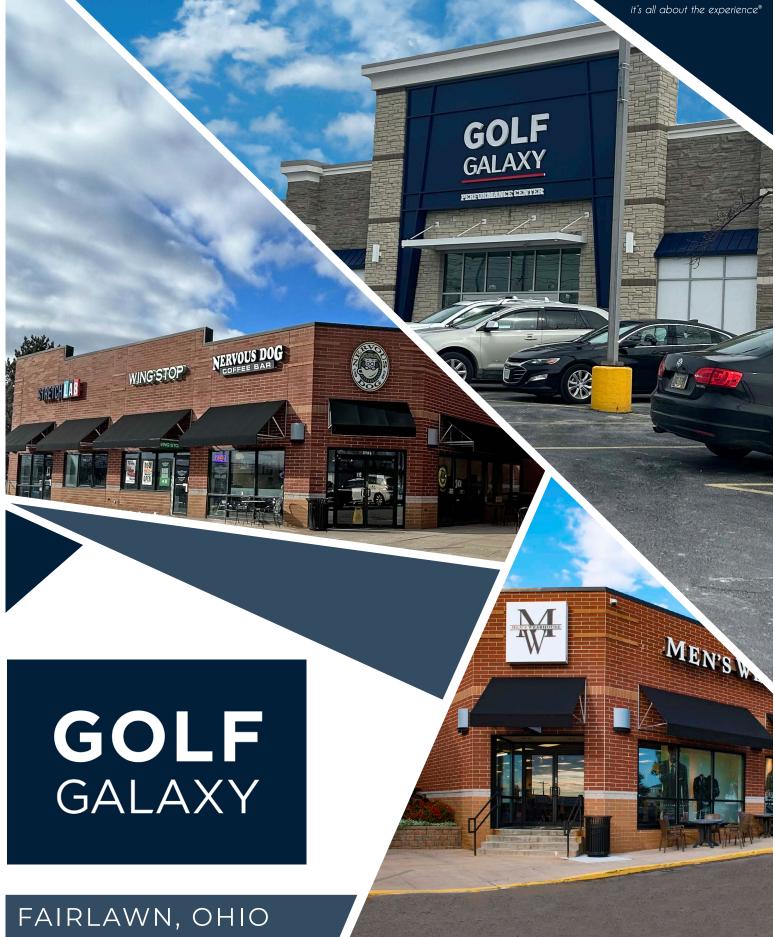

# GOLF GALAXY SHOPPING CENTER

# GOLF GALAXY SHOPPING CENTER $\cdot$ FAIRLAWN, OH

### **EXPERIENCE OUR PROPERTY**

**Colf Galaxy Shopping Center** is located off I-77 at the intersection of Route 18 and Cleveland-Massillon Road in the major regional retail trade area of Fairlawn/Montrose. This shopping center has exceptional visibility and is surrounded by several million square feet of retail and restaurants. Anchor tenants include Golf Galaxy, Men's Wearhouse and WingStop. The shopping center is situated in a bustling area, encompassed by upscale family neighborhoods.