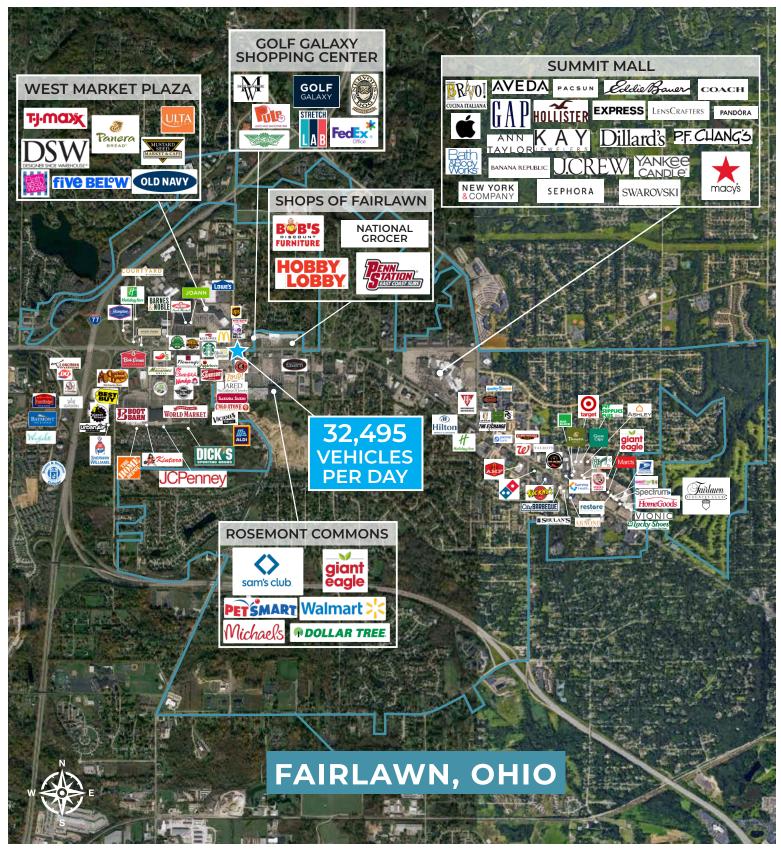

### **EXPERIENCE OUR PROPERTY**

**Colf Galaxy Shopping Center** is located off I-77 at the intersection of Route 18 and Cleveland-Massillon Road in the major regional retail trade area of Fairlawn/Montrose. This shopping center has exceptional visibility and is surrounded by several million square feet of retail and restaurants. Anchor tenants include Golf Galaxy, Men's Wearhouse and WingStop. The shopping center is situated in a bustling area, encompassed by upscale family neighborhoods.

### DEMOGRAPHICS

| _                | <b>1 MI</b><br>Radius | <b>3 MI</b><br>Radius | <b>5 MI</b><br>Radius | <b>15</b><br>Min. Drive |
|------------------|-----------------------|-----------------------|-----------------------|-------------------------|
| Population       | 6,909                 | 43,598                | 107,903               | 137,825                 |
| Households       | 3,016                 | 20,519                | 49,092                | 61,223                  |
| Avg HH<br>Income | \$122,416             | \$103,305             | \$87,235              | \$82,050                |

# GOLF GALAXY SHOPPING CENTER · FAIRLAWN, OH

| CLEVELAND - MASSILLON RD |                    |           | STRETCHLAB<br>WINGSTOP<br>WINGSTOP<br>NERVOUS<br>DOG CAFÉ<br>MEN'S WEARHOUSE<br>MEN'S WEARHOUSE<br>PULP JUICE AND<br>SMOOTHIE BAR<br>9 | FEDEX KINKO'S |   |
|--------------------------|--------------------|-----------|----------------------------------------------------------------------------------------------------------------------------------------|---------------|---|
|                          | <b>GOLF GALAXY</b> | 21,332 SF | 5 MEN'S WEARHOUSE                                                                                                                      | 6,250 SF      | - |
|                          | 2 STRETCHLAB       | 2,080 SF  |                                                                                                                                        |               | - |

1,560 SF

1,300 SF

4 NERVOUS DOG CAFÉ

3 WINGSTOP

| <br>5 MEN'S WEARHOUSE             | 6,250 SF |
|-----------------------------------|----------|
| <br>6 PULP JUICE AND SMOOTHIE BAR | 1,979 SF |
| <br>7 FEDEX KINKO'S               | 6,000 SF |
|                                   |          |