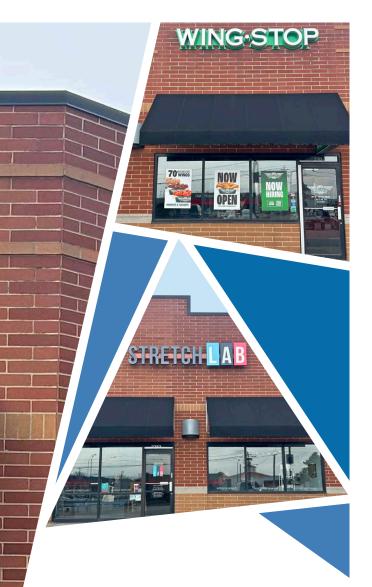

# GOLF GALAXY SHOPPING CENTER · FAIRLAWN, OH

| CLEVELAND - MASSILLON RD |                    |           | STRETCHLAB<br>WINGSTOP<br>WINGSTOP<br>NERVOUS<br>DOG CAFÉ<br>MEN'S WEARHOUSE<br>MEN'S WEARHOUSE<br>PULP JUICE AND<br>SMOOTHIE BAR<br>9 | FEDEX KINKO'S |   |
|--------------------------|--------------------|-----------|----------------------------------------------------------------------------------------------------------------------------------------|---------------|---|
|                          | <b>GOLF GALAXY</b> | 21,332 SF | 5 MEN'S WEARHOUSE                                                                                                                      | 6,250 SF      | - |
|                          | 2 STRETCHLAB       | 2,080 SF  |                                                                                                                                        |               | - |

1,560 SF

1,300 SF

4 NERVOUS DOG CAFÉ

3 WINGSTOP

| <br>5 MEN'S WEARHOUSE             | 6,250 SF |
|-----------------------------------|----------|
| <br>6 PULP JUICE AND SMOOTHIE BAR | 1,979 SF |
| <br>7 FEDEX KINKO'S               | 6,000 SF |
|                                   |          |