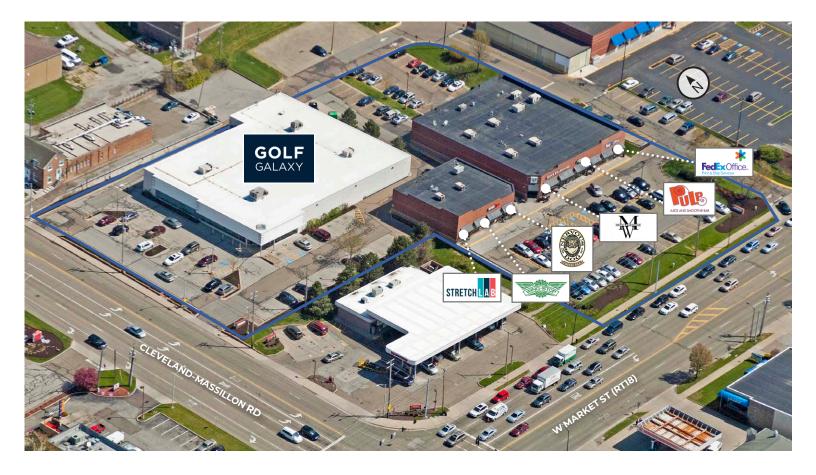

# GOLF GALAXY SHOPPING CENTER · FAIRLAWN, OH

| CLEVELAND - MASSILLON RD |                    |           | STRETCHLAB<br>WINGSTOP<br>WINGSTOP<br>NERVOUS<br>DOG CAFÉ<br>MEN'S WEARHOUSE<br>MEN'S WEARHOUSE<br>PULP JUICE AND<br>SMOOTHIE BAR<br>9 | FEDEX KINKO'S |   |
|--------------------------|--------------------|-----------|----------------------------------------------------------------------------------------------------------------------------------------|---------------|---|
|                          | <b>GOLF GALAXY</b> | 21,332 SF | 5 MEN'S WEARHOUSE                                                                                                                      | 6,250 SF      | - |
|                          | 2 STRETCHLAB       | 2,080 SF  |                                                                                                                                        |               | - |

1,560 SF

1,300 SF

4 NERVOUS DOG CAFÉ

3 WINGSTOP

| <br>5 MEN'S WEARHOUSE             | 6,250 SF |
|-----------------------------------|----------|
| <br>6 PULP JUICE AND SMOOTHIE BAR | 1,979 SF |
| <br>7 FEDEX KINKO'S               | 6,000 SF |
|                                   |          |

\*Size Noted is Approximate

STARKENTERPRISES.COM

## **COMMERCIAL CORRIDOR AERIAL**

**STARK** ENTERPRISES

it's all about the experience  $\ensuremath{^\circ}$ 

YOU BELONG WITH US