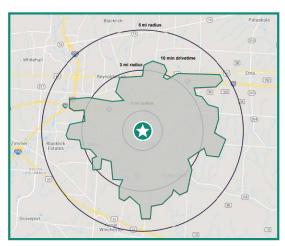

# **DEMOGRAPHICS**

|               | <b>1 MI</b><br>Radius | <b>3 MI</b><br>Radius | <b>5 MI</b><br>Radius |
|---------------|-----------------------|-----------------------|-----------------------|
| Population    | 10,155                | 69,556                | 174,529               |
| Households    | 3,768                 | 26,722                | 68,090                |
| Avg HH Income | \$100,542             | \$88,500              | \$79,737              |

<sup>\*2020</sup> Estimates from 2000-2010 Census Results