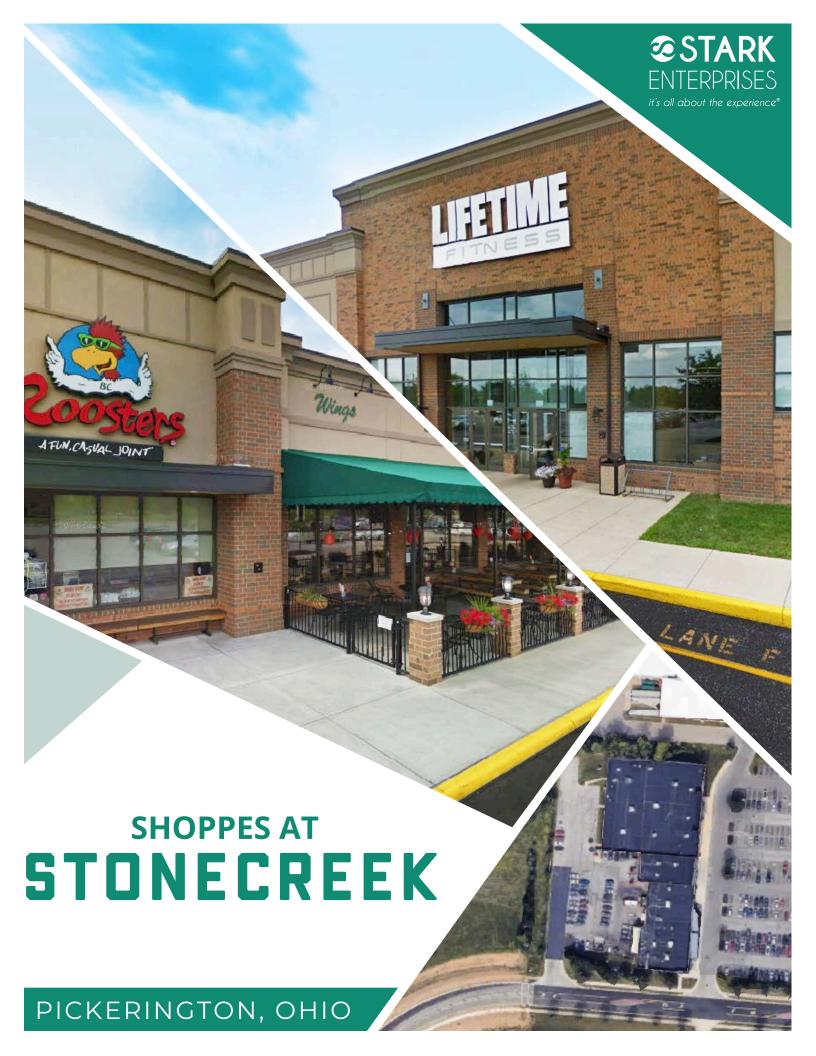

# SHOPPES AT STONECREEK · PICKERINGTON, OH

# **EXPERIENCE OUR PROPERTY**

**Shoppes at Stonecreek:** A 45,000-square-foot retail center located in Pickerington, Ohio, just east of Columbus. With a tenant mix of popular retail, restaurant and fitness options, The Shoppes at Stonecreek serves a growing community that demands convenient and quality shopping and dining options.