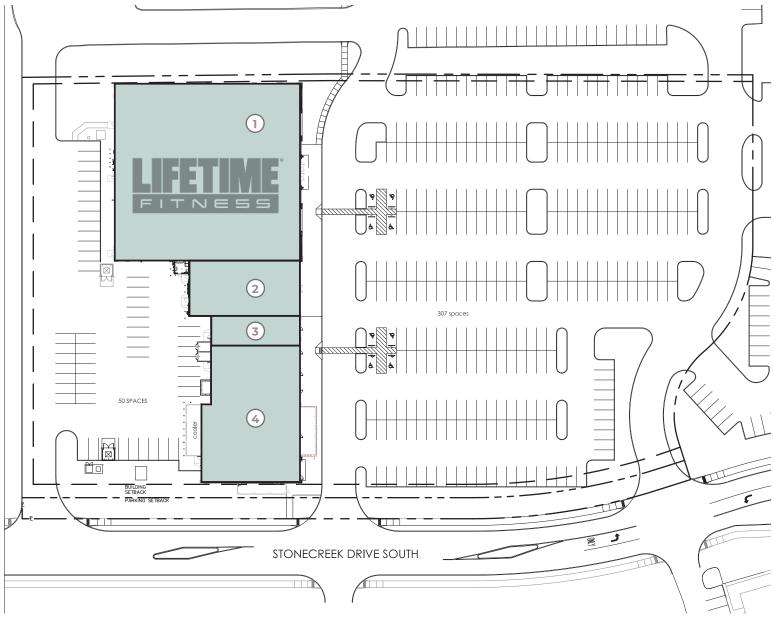

# KOHL'S expect great things

| 1 LIFETIME FITNESS | 27,000 SF |
|--------------------|-----------|
| 2 PETLAND          | 5,080 SF  |
| 3 VITALITY BOWLS   | 1,680 SF  |
| 4 ROOSTERS         | 11,114 SF |

\*Size Noted is Approximate