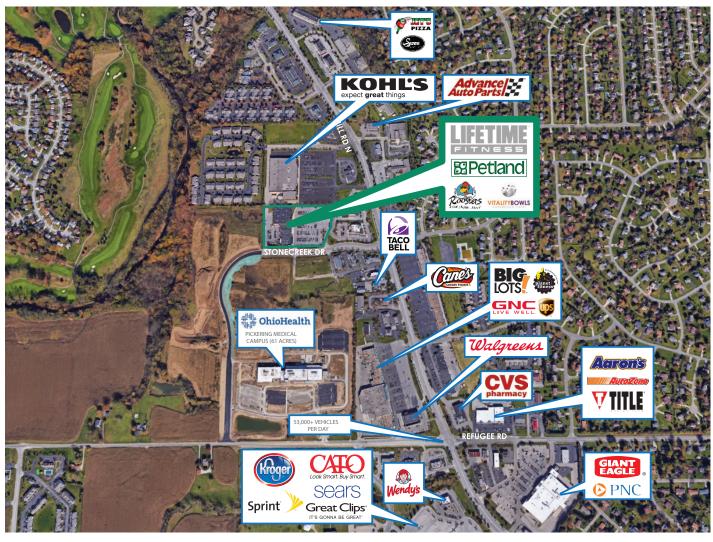

# **LOCATION**

ADDRESS: 1500-1520 Stonecreek Drive

South Pickerington, OH 43147

**LATITUDE**: 47.4635 **LONGITUDE**: -81.4742