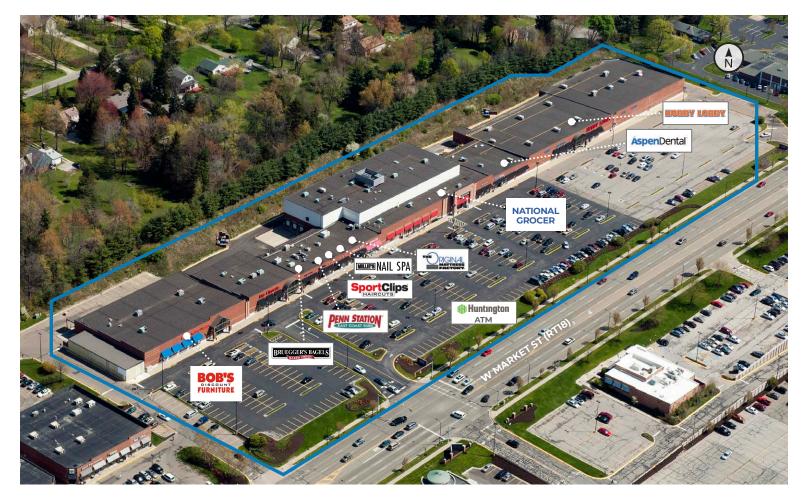

## **EXPERIENCE OUR PROPERTY**

**Shops of Fairlawn:** Located off of I-77 at the intersection of Route 18 and Cleveland-Massillon Road in the major regional retail trade area of Fairlawn/Montrose, this 134,000-square-foot shopping center consists of an impressive line-up of regional and national tenants, including anchors Hobby Lobby and Bob's Discount Furniture.

# THE SHOPS OF FAIRLAWN · FAIRLAWN, OH

| BOB'S DISCOUNT FURNITURE | 20,640 SF |
|--------------------------|-----------|
| 2 <b>AVAILABLE</b>       | 9,180 SF  |
| 3 BRUEGGER'S BAGELS      | 2,052 SF  |
| 4 PENN STATION           | 1,520 SF  |
| 5 SPORTS CLIPS           | 1,696 SF  |
| 6 MILLIE'S NAILS SPA     | 2,052 SF  |

| 7  | ORIGINAL MATTRESS FACTORY | 2,020 SF  |
|----|---------------------------|-----------|
| 8  | NATIONAL GROCER           | 36,100 SF |
| 9  | ASPEN DENTAL              | 3,340 SF  |
| 10 | HOBBY LOBBY               | 54,631 SF |
| 11 | HUNTINGTION ATM           |           |
|    |                           | -         |