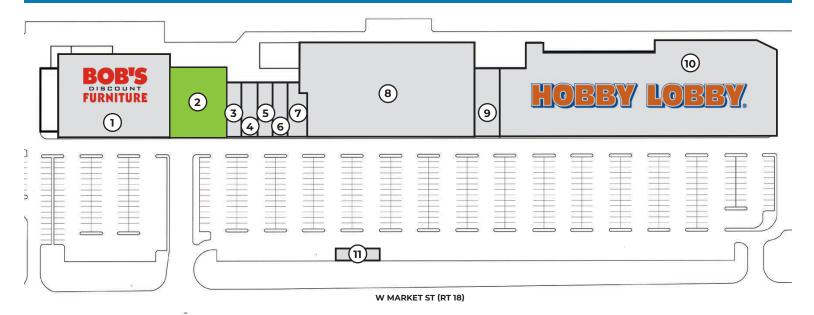

# THE SHOPS OF FAIRLAWN · FAIRLAWN, OH

| BOB'S DISCOUNT FURNITURE | 20,640 SF |
|--------------------------|-----------|
| 2 <b>AVAILABLE</b>       | 9,180 SF  |
| 3 BRUEGGER'S BAGELS      | 2,052 SF  |
| 4 PENN STATION           | 1,520 SF  |
| 5 SPORTS CLIPS           | 1,696 SF  |
| 6 MILLIE'S NAILS SPA     | 2,052 SF  |

| 7  | ORIGINAL MATTRESS FACTORY | 2,020 SF  |
|----|---------------------------|-----------|
| 8  | NATIONAL GROCER           | 36,100 SF |
| 9  | ASPEN DENTAL              | 3,340 SF  |
| 10 | HOBBY LOBBY               | 54,631 SF |
| 11 | HUNTINGTION ATM           |           |
|    |                           | -         |

\*Size Noted is Approximate