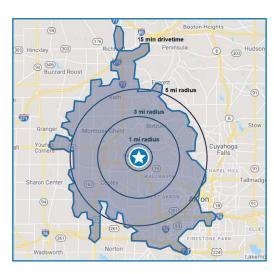

#### **DEMOGRAPHICS**

|               | 1 MI Ra-<br>dius | <b>3 MI</b> Radius | <b>5 MI</b> Radius | <b>15</b> Min.<br>Drive |
|---------------|------------------|--------------------|--------------------|-------------------------|
| Population    | 6,909            | 43,598             | 107,903            | 137,825                 |
| Households    | 3,016            | 20,519             | 49,092             | 61,223                  |
| Avg HH Income | \$122,416        | \$103,305          | \$87,235           | \$82,050                |