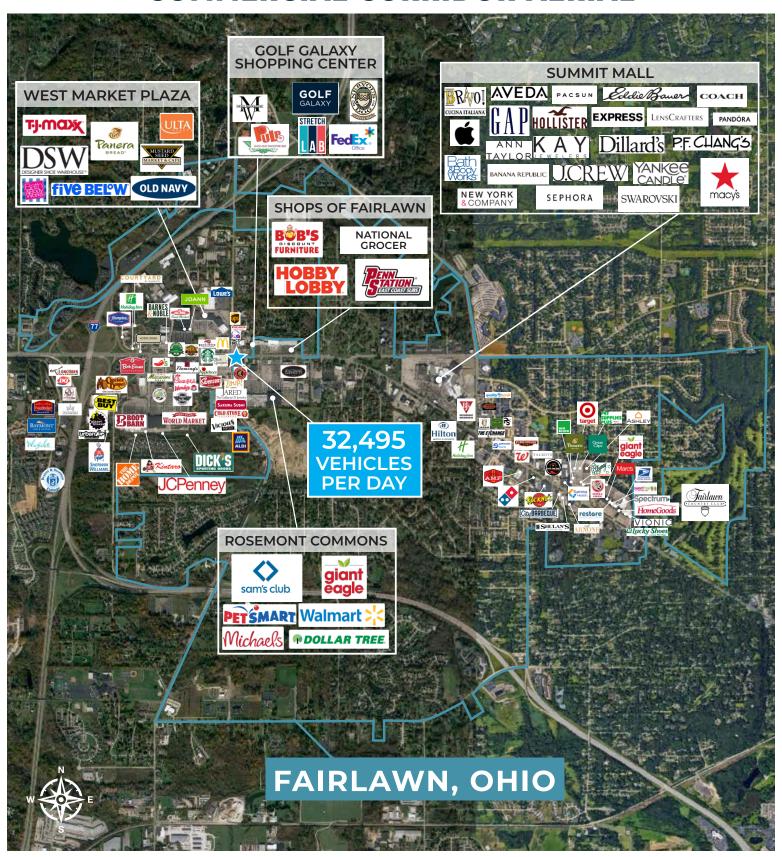

2000-2010 Census Results









# THE SHOPS OF FAIRLAWN · FAIRLAWN, OH



| BOB'S DISCOUNT FURNITURE | 20,640 SF |
|--------------------------|-----------|
| 2 <b>AVAILABLE</b>       | 9,180 SF  |
| 3 BRUEGGER'S BAGELS      | 2,052 SF  |
| 4 PENN STATION           | 1,520 SF  |
| 5 SPORTS CLIPS           | 1,696 SF  |
| 6 MILLIE'S NAILS SPA     | 2,052 SF  |

| 7  | ORIGINAL MATTRESS FACTORY | 2,020 SF  |
|----|---------------------------|-----------|
| 8  | NATIONAL GROCER           | 36,100 SF |
| 9  | ASPEN DENTAL              | 3,340 SF  |
| 10 | HOBBY LOBBY               | 54,631 SF |
| 11 | HUNTINGTION ATM           |           |
|    |                           | -         |

\*Size Noted is Approximate



# THE SHOPS OF FAIRLAWN · FAIRLAWN, OH

# **COMMERCIAL CORRIDOR AERIAL**







# **STARK**ENTERPRISES

it's all about the experience®

STARK ENTERPRISES, headquartered in Cleveland, Ohio, is a full-service real estate development company with the highest level of expertise in acquisition, development, leasing, property management, construction, architectural design, landscape architecture and marketing. Balancing new urbanist principles and sustainability practices with economic viability, Stark Enterprises delivers remarkably progressive, next generation mixed-use properties.

For over 45 years, Stark Enterprises has been developing and managing generational assets that leave visitors with lasting impressions. Stark's multibillion portfolio consists of retail, entertainment, office, residential, hotel and student housing environments, totaling approximately 12