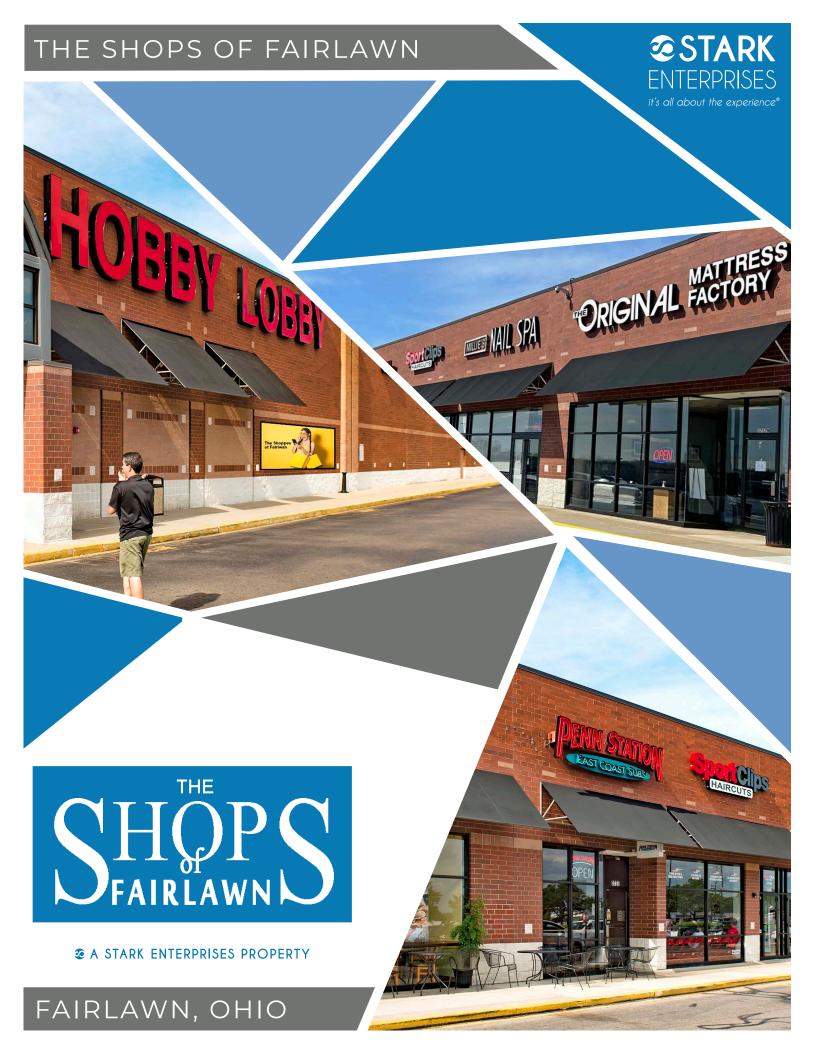

## **EXPERIENCE OUR PROPERTY**

**Shops of Fairlawn:** Located off of I-77 at the intersection of Route 18 and Cleveland-Massillon Road in the major regional retail trade area of Fairlawn/Montrose, this 134,000-square-foot shopping center consists of an impressive line-up of regional and national tenants, including anchors Hobby Lobby and Bob's Discount Furniture.