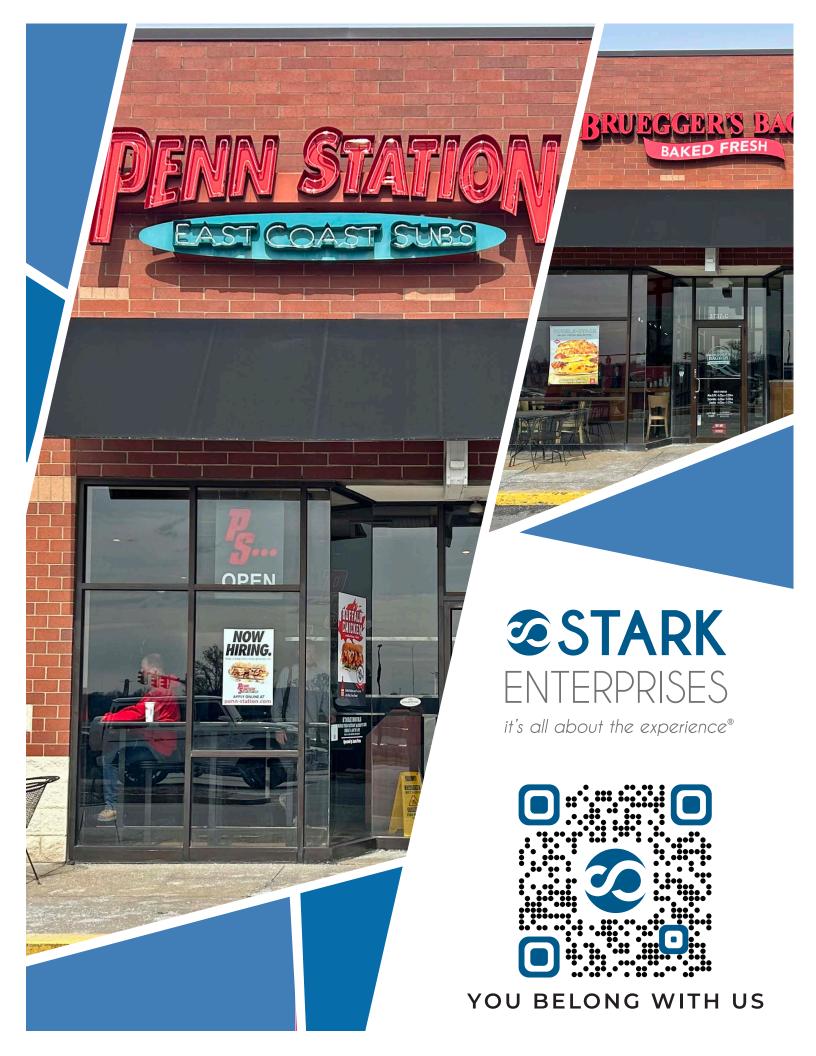

## **EXPERIENCE OUR PROPERTY**

**Shops of Fairlawn:** Located off of I-77 at the intersection of Route 18 and Cleveland-Massillon Road in the major regional retail trade area of Fairlawn/Montrose, this 134,000-square-foot shopping center consists of an impressive line-up of regional and national tenants, including anchors Hobby Lobby and Bob's Discount Furniture.

# THE SHOPS OF FAIRLAWN · FAIRLAWN, OH

| BOB'S DISCOUNT FURNITURE | 20,640 SF |
|--------------------------|-----------|
| 2 <b>AVAILABLE</b>       | 9,180 SF  |
| 3 BRUEGGER'S BAGELS      | 2,052 SF  |
| 4 PENN STATION           | 1,520 SF  |
| 5 SPORTS CLIPS           | 1,696 SF  |
| 6 MILLIE'S NAILS SPA     | 2,052 SF  |