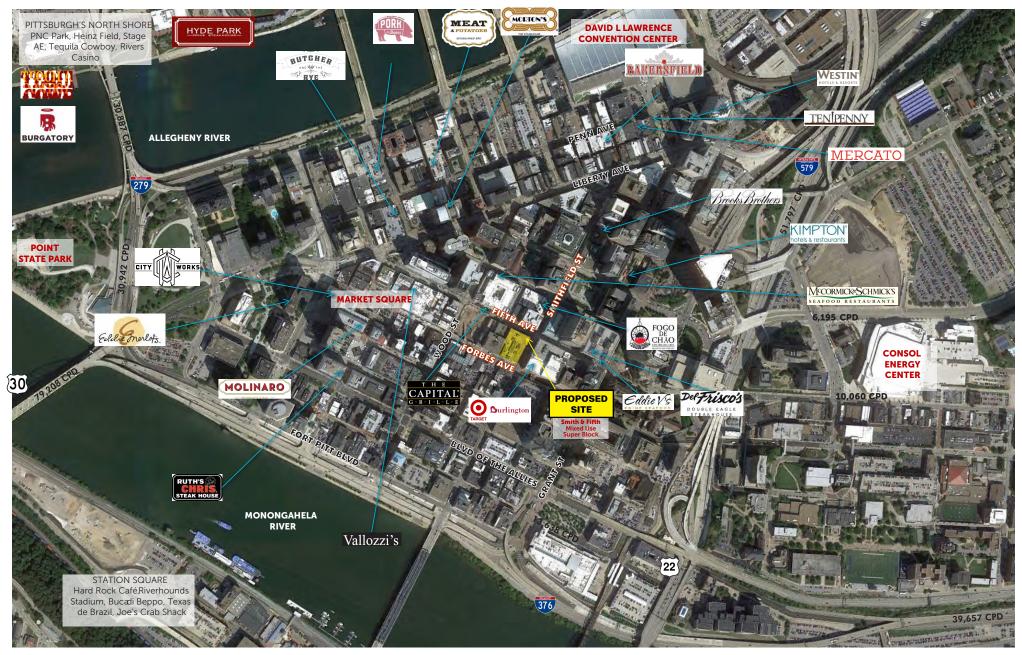

- 4 Hilton Garden Inn
- 5 Omni William Penn 5 The Terrace Room
- 6 Wyndham Grand
- **7** Embassy Suites
- 8 Hotel Monaco
- 4 Il Pizzaiolo
- 6 Vallozzi's
- 7 The Tap Room
- 8 Eddie V's Prime Seafood
- 1 Point State Park
- 2 Market Square
- 3 PPG Paints Arena
- 4 Heinz Hall
- 5 O'Reilly Theater

- 7 Harris Theater
- 8 Arcade Comedy Theater
- 9 Byham Theater
- 10 PNC Park
- 11 Heinz Field



## DOWNTOWN PITTSBURGH

## RESTAURANTS IN THE GOLDEN TRIANGLE







## FIFTH AVENUE STOREFRONT VIEW





\*The storefront and signage presented are an artists' rendering only and the details are contingent upon governmental review and approvals.



## **SMITHFIELD STREET STOREFRONT VIEW**









FIFTH AVENUE