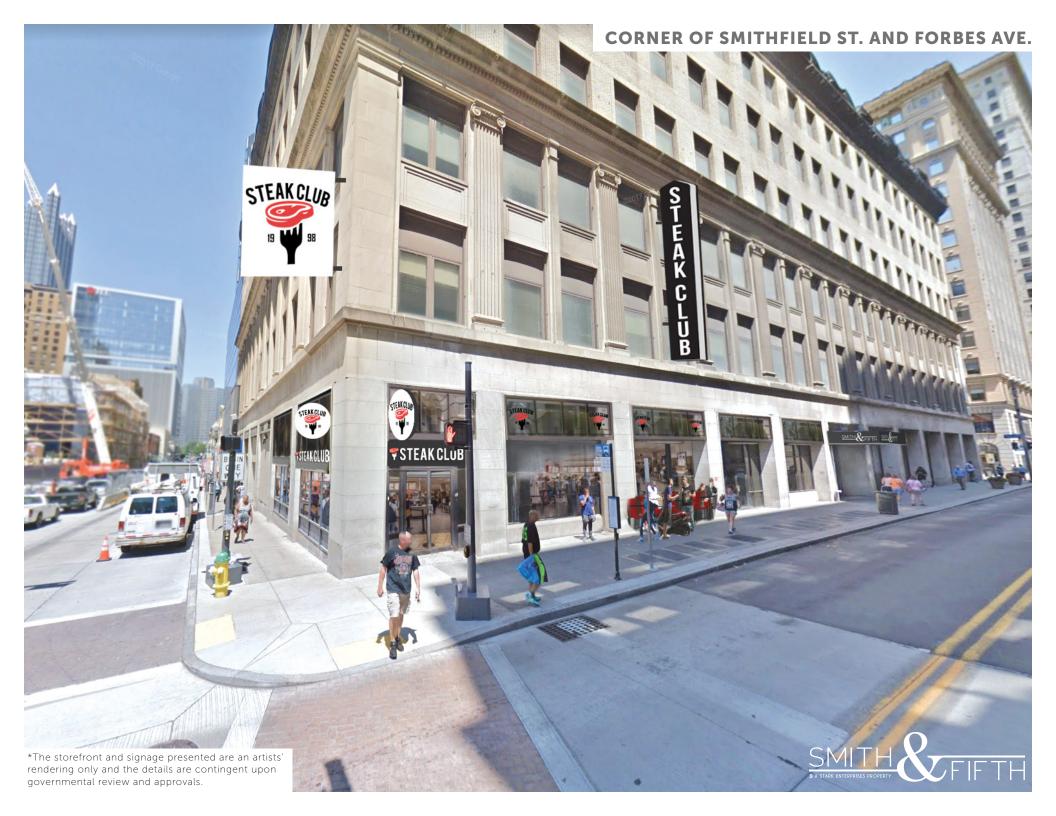

- 4 Hilton Garden Inn
- 5 Omni William Penn 5 The Terrace Room
- 6 Wyndham Grand
- **7** Embassy Suites
- 8 Hotel Monaco
- 4 Il Pizzaiolo
- 6 Vallozzi's
- 7 The Tap Room
- 8 Eddie V's Prime Seafood
- 1 Point State Park
- 2 Market Square
- 3 PPG Paints Arena
- 4 Heinz Hall
- 5 O'Reilly Theater

- 7 Harris Theater
- 8 Arcade Comedy Theater
- 9 Byham Theater
- 10 PNC Park
- 11 Heinz Field



## DOWNTOWN PITTSBURGH

## RESTAURANTS IN THE GOLDEN TRIANGLE







## FIFTH AVENUE STOREFRONT VIEW





\*The storefront and signage presented are an artists' rendering only and the details are contingent upon governmental review and approvals.



## **SMITHFIELD STREET STOREFRONT VIEW**









FIFTH AVENUE