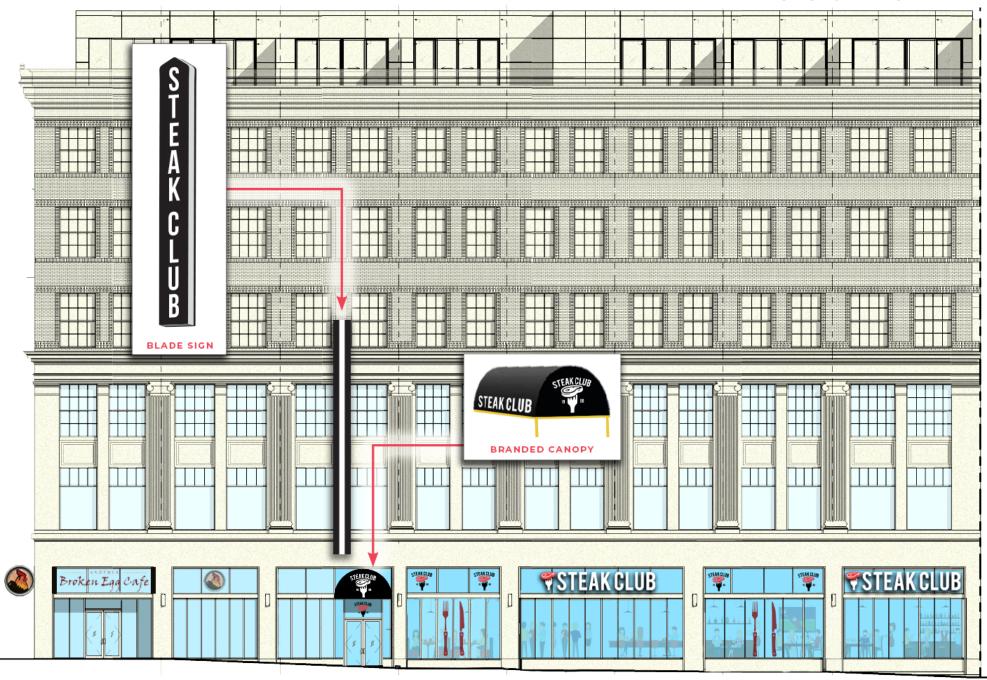

## FIFTH AVENUE STOREFRONT VIEW

\*The storefront and signage presented are an artists' rendering only and the details are contingent upon governmental review and approvals.