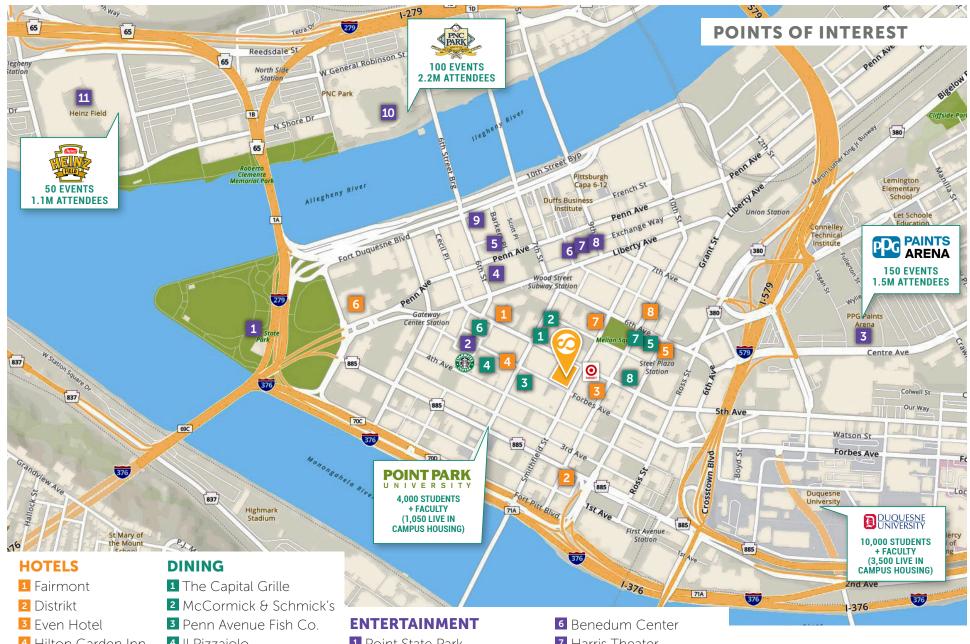

- 4 Hilton Garden Inn
- 5 Omni William Penn 5 The Terrace Room
- 6 Wyndham Grand
- **7** Embassy Suites
- 8 Hotel Monaco
- 4 Il Pizzaiolo
- 6 Vallozzi's
- 7 The Tap Room
- 8 Eddie V's Prime Seafood
- 1 Point State Park
- 2 Market Square
- 3 PPG Paints Arena
- 4 Heinz Hall
- 5 O'Reilly Theater

- 7 Harris Theater
- 8 Arcade Comedy Theater
- 9 Byham Theater
- 10 PNC Park
- 11 Heinz Field

## DOWNTOWN PITTSBURGH