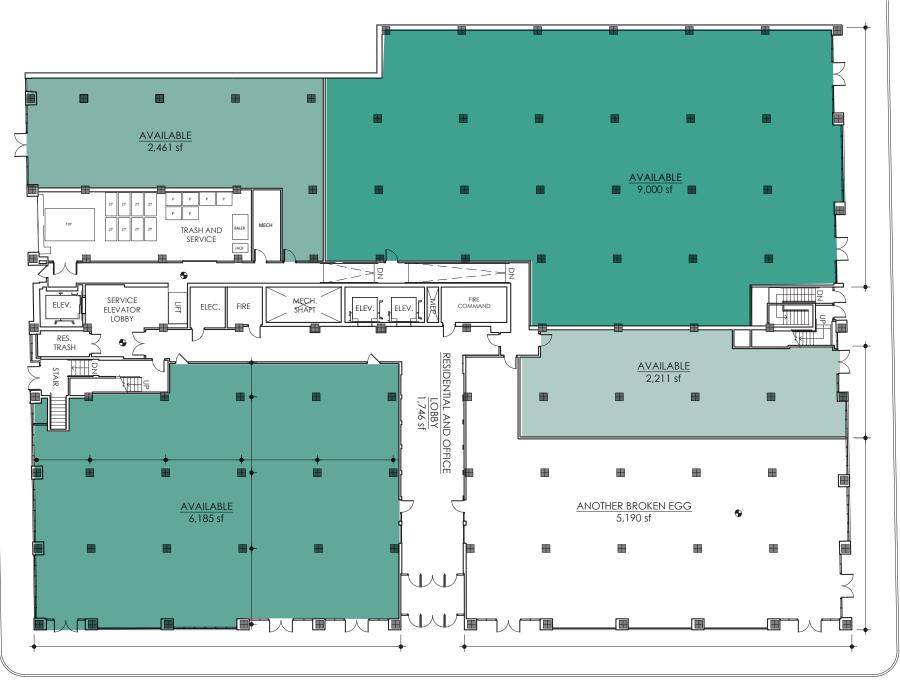

- 4 Hilton Garden Inn
- 5 Omni William Penn 5 The Terrace Room
- 6 Wyndham Grand
- **7** Embassy Suites
- 8 Hotel Monaco
- 4 Il Pizzaiolo
- 6 Vallozzi's
- 7 The Tap Room
- 8 Eddie V's Prime Seafood
- 1 Point State Park
- 2 Market Square
- 3 PPG Paints Arena
- 4 Heinz Hall
- 5 O'Reilly Theater

- 7 Harris Theater
- 8 Arcade Comedy Theater
- 9 Byham Theater
- 10 PNC Park
- 11 Heinz Field



## DOWNTOWN PITTSBURGH

## RESTAURANTS IN THE GOLDEN TRIANGLE







## FIFTH AVENUE STOREFRONT VIEW





\*The storefront and signage presented are an artists' rendering only and the details are contingent upon governmental review and approvals.



## **SMITHFIELD STREET STOREFRONT VIEW**









FIFTH AVENUE