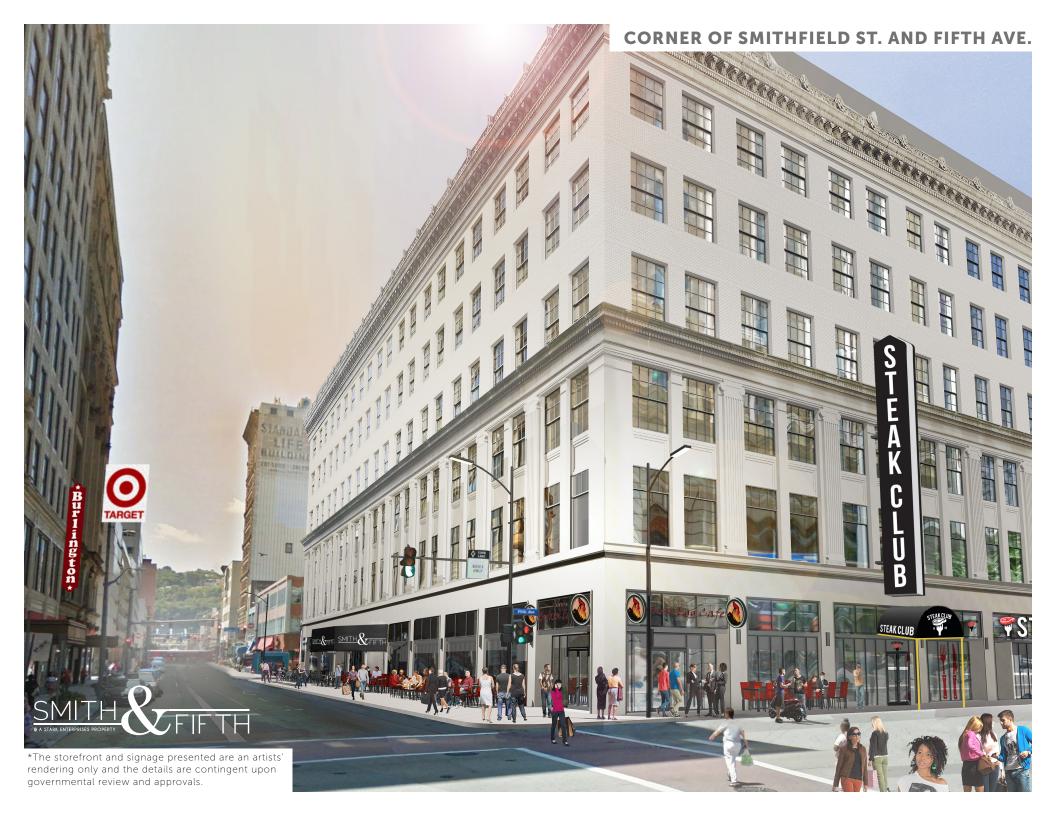

- 4 Hilton Garden Inn
- 5 Omni William Penn 5 The Terrace Room
- 6 Wyndham Grand
- **7** Embassy Suites
- 8 Hotel Monaco
- 4 Il Pizzaiolo
- 6 Vallozzi's
- 7 The Tap Room
- 8 Eddie V's Prime Seafood
- 1 Point State Park
- 2 Market Square
- 3 PPG Paints Arena
- 4 Heinz Hall
- 5 O'Reilly Theater

- 7 Harris Theater
- 8 Arcade Comedy Theater
- 9 Byham Theater
- 10 PNC Park
- 11 Heinz Field



## DOWNTOWN PITTSBURGH

## RESTAURANTS IN THE GOLDEN TRIANGLE







## FIFTH AVENUE STOREFRONT VIEW





\*The storefront and signage presented are an artists' rendering only and the details are contingent upon governmental review and approvals.



## **SMITHFIELD STREET STOREFRONT VIEW**









FIFTH AVENUE