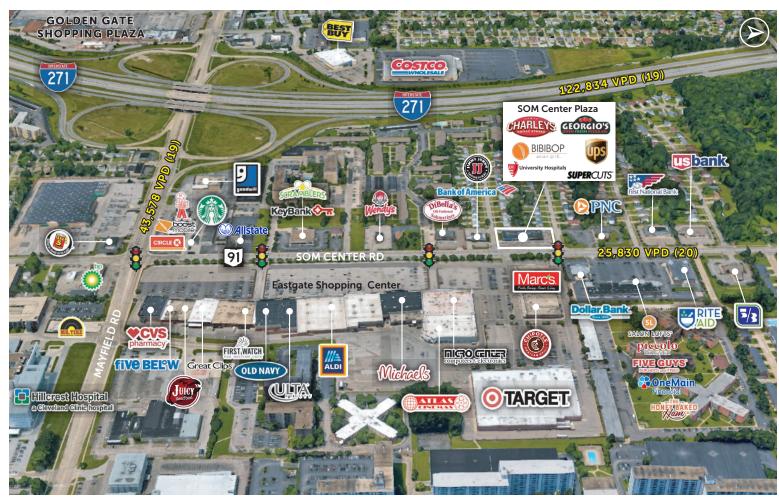

#### **EXPERIENCE OUR PROPERTY**

**SOM Center Plaza** is located off of I-271 on SOM Center Road near Mayfield Road in Mayfield Heights. This shopping center sits directly across the street from Eastgate Shopping Center and boasts an impressive line-up of service-oriented retailers and fast casual dining, including Bibibop, Charleys and Georgio's Oven Fresh Pizza.