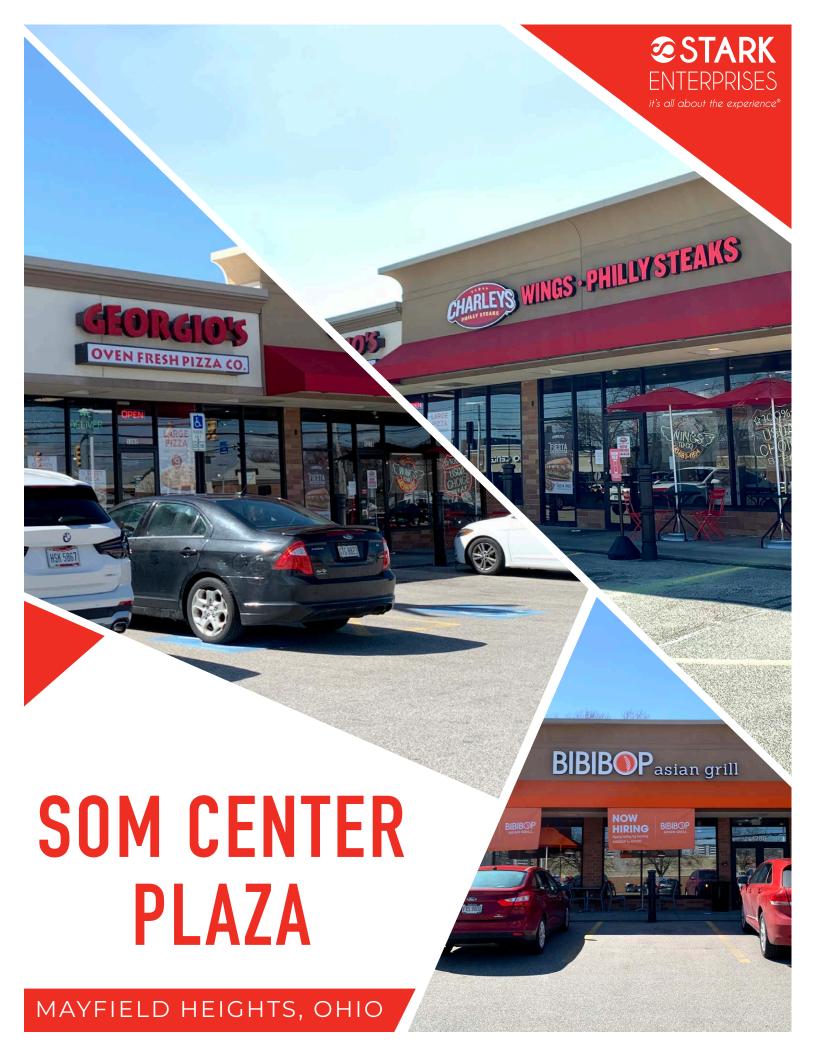

## SOM CENTER PLAZA · MAYFIELD HEIGHTS, OH

#### **EXPERIENCE OUR PROPERTY**

**SOM Center Plaza** is located off of I-271 on SOM Center Road near Mayfield Road in Mayfield Heights. This shopping center sits directly across the street from Eastgate Shopping Center and boasts an impressive line-up of service-oriented retailers and fast casual dining, including Bibibop, Charleys and Georgio's Oven Fresh Pizza.