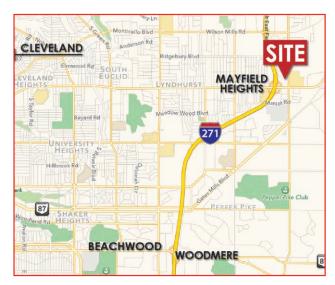

#### **EXPERIENCE OUR PROPERTY**

**SOM Center Plaza** is located off of I-271 on SOM Center Road near Mayfield Road in Mayfield Heights. This shopping center sits directly across the street from Eastgate Shopping Center and boasts an impressive line-up of service-oriented retailers and fast casual dining, including Bibibop, Charleys and Georgio's Oven Fresh Pizza.

#### **LOCATION**

ADDRESS: 1278-1300 SOM Center Rd,

Mayfield Heights, OH 44124

LATITUDE: 41.5201 LONGITUDE: -81.4387