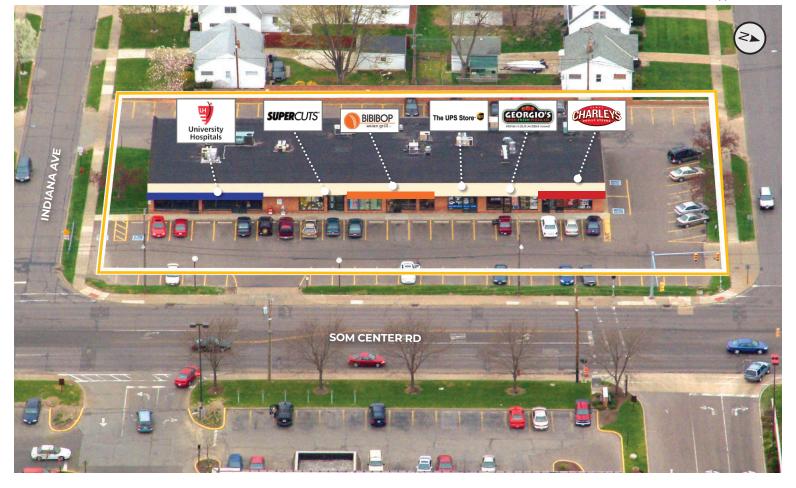

## SOM CENTER PLAZA · MAYFIELD HEIGHTS, OH

#### **EXPERIENCE OUR PROPERTY**

**SOM Center Plaza** is located off of I-271 on SOM Center Road near Mayfield Road in Mayfield Heights. This shopping center sits directly across the street from Eastgate Shopping Center and boasts an impressive line-up of service-oriented retailers and fast casual dining, including Bibibop, Charleys and Georgio's Oven Fresh Pizza.

#### **PROPERTY SUMMARY**

LEASABLE SPACE: 12,383 SF

#### **LOCATION**

ADDRESS: 1278-1300 SOM Center Rd,

Mayfield Heights, OH 44124

LATITUDE: 41.5201 LONGITUDE: -81.4387