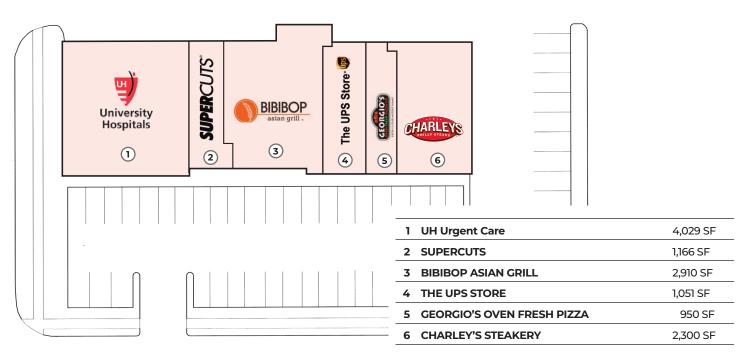

#### **PROPERTY SUMMARY**

LEASABLE SPACE: 12,383 SF

# SOM CENTER PLAZA · MAYFIELD HEIGHTS, OH

\*Size Noted is Approximate