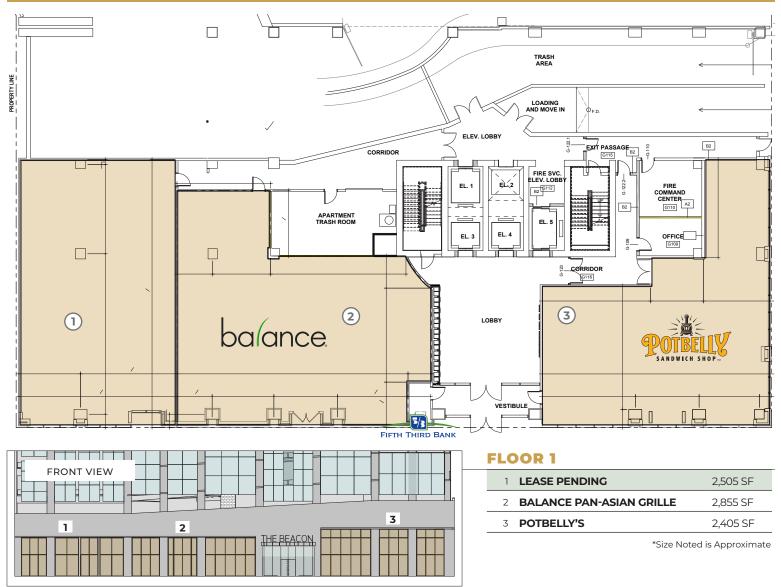

#### **BUILDING SUMMARY**

NUMBER OF FLOORS: 29 NUMBER OF SUITES: 187 retail square footage: 7,802 garage parking spaces: 525