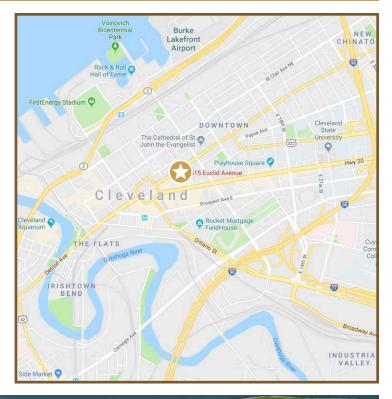

#### LOCATION

ADDRESS: 515 Euclid Ave, Downtown Cleveland, OH 44114 LATITUDE: 41.500907 LONGITUDE: -81.692987