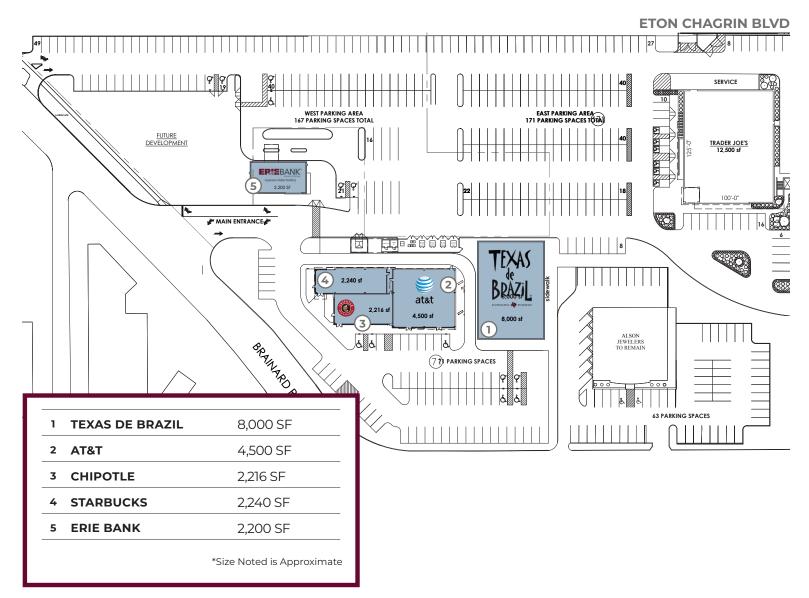

Y SUMMARY**

LEASABLE SPACE: 48,000 SF

#### LOCATION

ADDRESS: 28077 Chagrin Blvd,

Woodmere, OH 44122

**LATITUDE:** 41.4630 **LONGITUDE:** -81.4742

#### **DEMOGRAPHICS**

A POPULATION OF 666,874 PEOPLE AND 281,859 HOUSEHOLDS WITHIN A 20 MINUTE DRIVE

|               | <b>3 MI</b><br>Radius | <b>5 MI</b><br>Radius | <b>7 MI</b><br>Radius |
|---------------|-----------------------|-----------------------|-----------------------|
| Population    | 37,202                | 161,078               | 340,828               |
| Households    | 16,296                | 72,352                | 154,509               |
| Avg HH Income | \$161,371             | \$112,210             | \$94,552              |

<sup>\*2020</sup> Estimates from 2000-2010 Census Results





# **WEST END** · WOODMERE, OH







# **STARK**ENTERPRISES

it's all about the experience®

STARK ENTERPRISES, headquartered in Cleveland, Ohio, is a full-service real estate development company with the highest level of expertise in acquisition, development, leasing, property management, construction, architectural design, landscape architecture and marketing. Balancing new urbanist principles and sustainability practices with economic viability, Stark Enterprises delivers remarkably progressive, next generation mixed-use properties.

For over 45 years, Stark Enterprises has been developing and managing generational assets that leave visitors with lasting impressions. Stark's multibillion portfolio consists of retail, entertainment, office, residential, hotel and student housing environments, totaling approximately 12