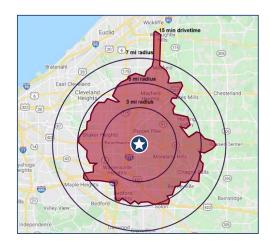

#### **DEMOGRAPHICS**

A POPULATION OF 666,874 PEOPLE AND 281,859 HOUSEHOLDS WITHIN A 20 MINUTE DRIVE

|               | <b>3 MI</b><br>Radius | <b>5 MI</b><br>Radius | <b>7 MI</b><br>Radius |
|---------------|-----------------------|-----------------------|-----------------------|
| Population    | 37,202                | 161,078               | 340,828               |
| Households    | 16,296                | 72,352                | 154,509               |
| Avg HH Income | \$161,371             | \$112,210             | \$94,552              |

<sup>\*2020</sup> Estimates from 2000-2010 Census Results