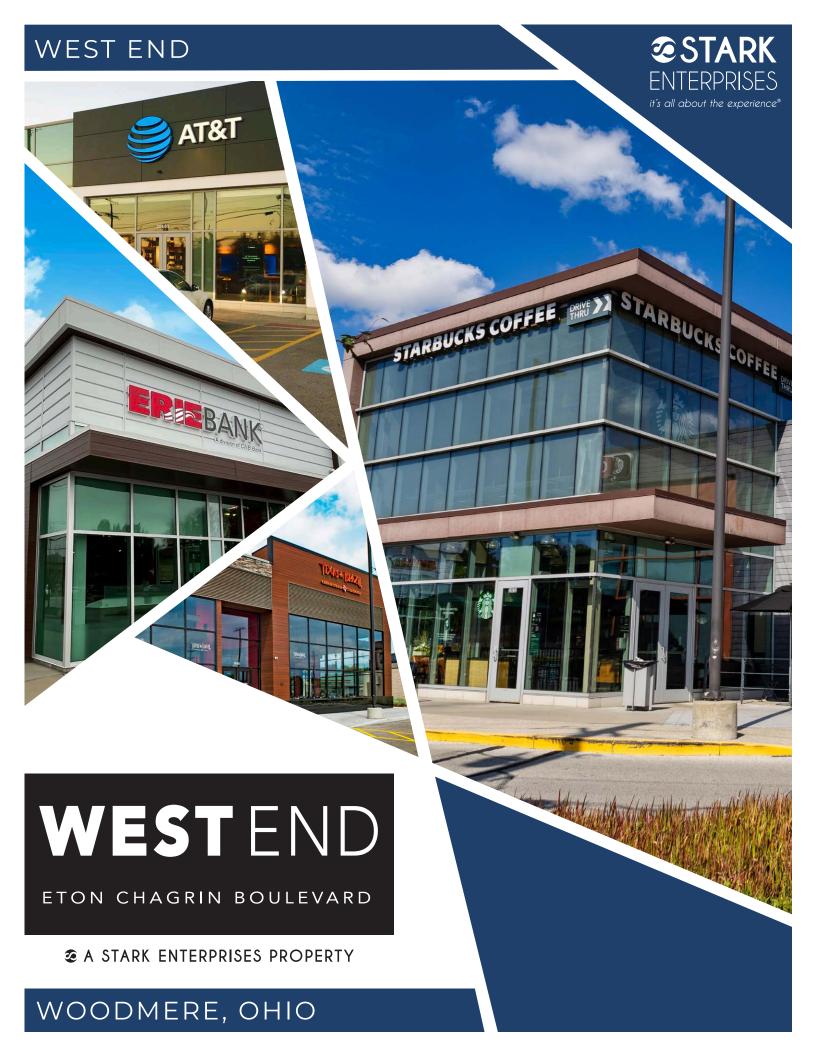

# WEST END · WOODMERE, OH

# **EXPERIENCE OUR PROPERTY**

**West End:** A 48,000-square-foot development located on the bustling corner of Chagrin Boulevard and Brainard Road and the western gateway of Eton Chagrin Boulevard. West End expands Eton Chagrin's premier lineup of best-in-class retailers, health & wellness providers, and dining options.

#### **West End**

WOODMERE OH