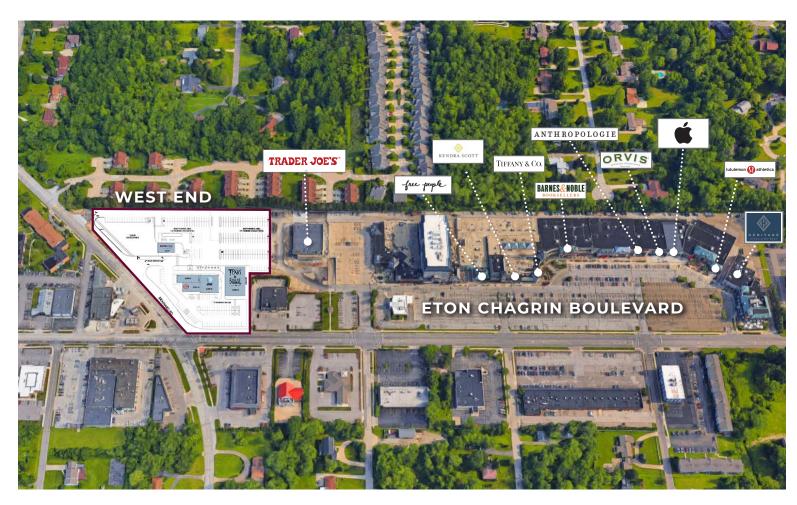

# **EXPERIENCE OUR PROPERTY**

**West End:** A 48,000-square-foot development located on the bustling corner of Chagrin Boulevard and Brainard Road and the western gateway of Eton Chagrin Boulevard. West End expands Eton Chagrin's premier lineup of best-in-class retailers, health & wellness providers, and dining options.

# **Eton Chagrin Boulevard**

WOODMERE, OH