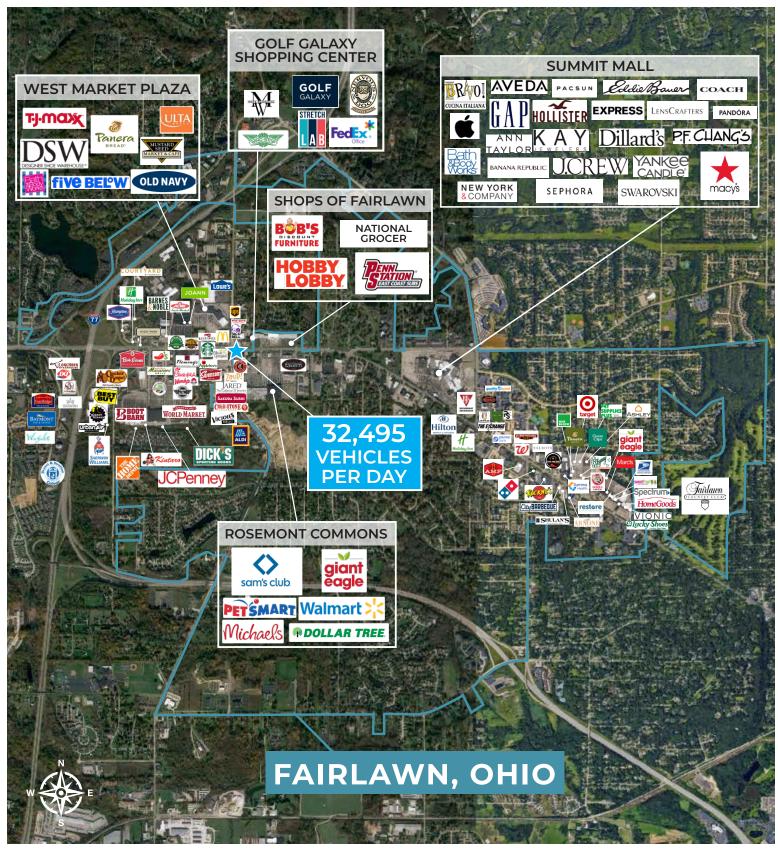

## **EXPERIENCE OUR PROPERTY**

West Market Plaza is the place where fashion and home goods, personal services and fast/casual dining all come together in one convenient place. Located at the intersection of Route 18 and Cleveland-Massillon Road in the major regional retail trade area of Fairlawn/ Montrose, this 173,000-square-foot shopping center consists of an impressive line-up of regional and national tenants including TJ Maxx, DSW, Mustard Seed Market & Cafe, and ULTA.

### DEMOGRAPHICS

|               | <b>1 MI</b><br>Radius | <b>3 MI</b><br>Radius | <b>5 MI</b><br>Radius | <b>15</b><br>Min. Drive |
|---------------|-----------------------|-----------------------|-----------------------|-------------------------|
| Population    | 6,909                 | 43,598                | 107,903               | 137,825                 |
| Households    | 3,016                 | 20,519                | 49,092                | 61,223                  |
| Avg HH Income | \$122,416             | \$103,305             | \$87,235              | \$82,050                |

### **PROPERTY SUMMARY**

LEASABLE SPACE: 172,848 SF

### LOCATION

ADDRESS: 3863-3899 Medina Road, Fairlawn, OH 44333 LATITUDE: 41.1358 LONGITUDE: -81.6373

# WEST MARKET PLAZA · FAIRLAWN, OH

| 1  | T.J.MAXX                      | 32,915 SF    |
|----|-------------------------------|--------------|
| 2  | AVAILABLE                     | 5,000 SF     |
| 3  | ALADDIN'S EATERY              | 3,523 SF     |
| 4  | GOOD FEET - COMING SOON       | 2,517 SF     |
| 5  | BATH & BODY WORKS             | 3,046 SF     |
| 6  | PEARLE VISION                 | 2,500 SF     |
| 7  | KAREN'S HALLMARK              | 2,718 SF     |
| 8  | SALLY BEAUTY SUPPLY           | 2,013 SF     |
| 9  | RALLY HOUSE                   | 7,740 SF     |
| 10 | DSW                           | 17,307 SF    |
| 11 | MUSTARD SEED MARKET &<br>CAFÉ | 23,080<br>SF |
| 12 | OLD NAVY                      | 13,553 SF    |
| 13 | ULTA                          | 10,537 SF    |
| 14 | LANDLORD ROOM                 | 6,118 SF     |
| 15 | LANE BRYANT                   | 4,860 SF     |
|    |                               |              |

| 17      AWOK      1,050        18      NAIL PREMIER      1,050 |      |
|----------------------------------------------------------------|------|
| <b>18 NAIL PREMIER</b> 1,050                                   | SF   |
|                                                                | SF   |
| <b>19 MONTROSE CIGAR &amp; WINE</b> 1,400                      | SF   |
| <b>20 AVAILABLE</b> 1,050                                      | SF   |
| <b>21 DEKA LASH</b> 1,400                                      | SF   |
| <b>22 RICE PAPER</b> 1,400                                     | SF   |
| <b>23 THE UPS STORE</b> 1,050                                  | SF   |
| <b>24 HONEY BAKED HAM &amp; CAFÉ</b> 4,147                     | SF   |
| <b>25 JIMMY JOHNS</b> 2,000                                    | ) SF |
| <b>26 SLEEP NUMBER</b> 4,560                                   | ) SF |
| <b>27 MALLEY'S CHOCOLATES</b> 2,390                            | ) SF |
| <b>28 STARBUCKS</b> 2,480                                      | ) SF |
| <b>29 FIVE CUYS</b> 2,950                                      | SF   |