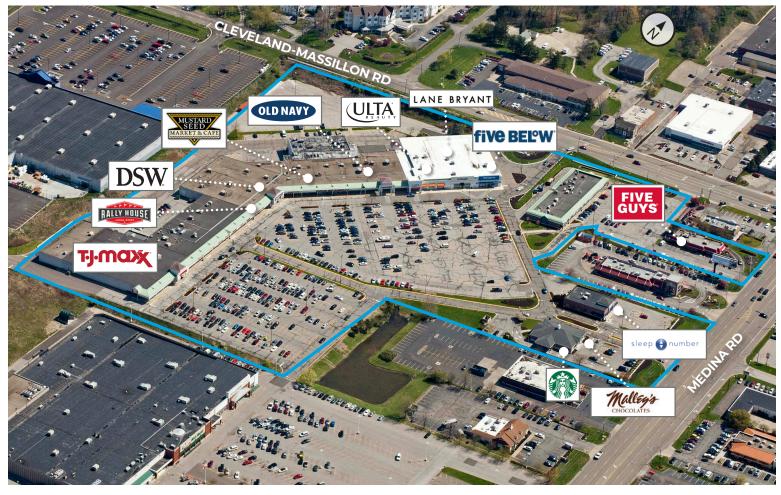

## **EXPERIENCE OUR PROPERTY**

West Market Plaza is the place where fashion and home goods, personal services and fast/casual dining all come together in one convenient place. Located at the intersection of Route 18 and Cleveland-Massillon Road in the major regional retail trade area of Fairlawn/ Montrose, this 173,000-square-foot shopping center consists of an impressive line-up of regional and national tenants including TJ Maxx, DSW, Mustard Seed Market & Cafe, and ULTA.

## **COMMERCIAL CORRIDOR AERIAL**

11.

THEFT PERMIT

it's all about the experience  $\ensuremath{^{\scriptscriptstyle (\! 8)}}$ 

YOU BELONG WITH US