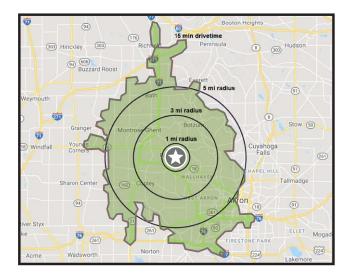

### DEMOGRAPHICS

|               | <b>1 MI</b><br>Radius | <b>3 MI</b><br>Radius | <b>5 MI</b><br>Radius | <b>15</b><br>Min. Drive |
|---------------|-----------------------|-----------------------|-----------------------|-------------------------|
| Population    | 6,909                 | 43,598                | 107,903               | 137,825                 |
| Households    | 3,016                 | 20,519                | 49,092                | 61,223                  |
| Avg HH Income | \$122,416             | \$103,305             | \$87,235              | \$82,050                |

### LOCATION

ADDRESS: 3863-3899 Medina Road, Fairlawn, OH 44333 LATITUDE: 41.1358 LONGITUDE: -81.6373