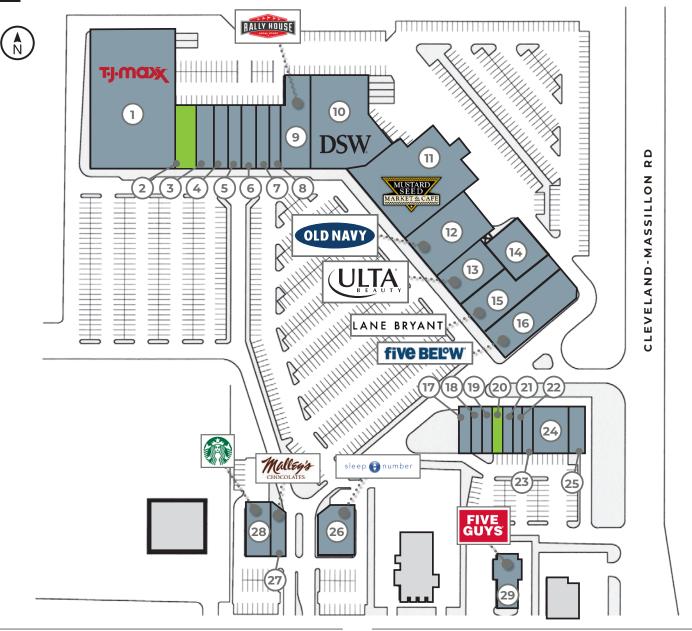

# WEST MARKET PLAZA · FAIRLAWN, OH

| 1  | T.J.MAXX                      | 32,915 SF    |
|----|-------------------------------|--------------|
| 2  | AVAILABLE                     | 5,000 SF     |
| 3  | ALADDIN'S EATERY              | 3,523 SF     |
| 4  | GOOD FEET - COMING SOON       | 2,517 SF     |
| 5  | BATH & BODY WORKS             | 3,046 SF     |
| 6  | PEARLE VISION                 | 2,500 SF     |
| 7  | KAREN'S HALLMARK              | 2,718 SF     |
| 8  | SALLY BEAUTY SUPPLY           | 2,013 SF     |
| 9  | RALLY HOUSE                   | 7,740 SF     |
| 10 | DSW                           | 17,307 SF    |
| 11 | MUSTARD SEED MARKET &<br>CAFÉ | 23,080<br>SF |
| 12 | OLD NAVY                      | 13,553 SF    |
| 13 | ULTA                          | 10,537 SF    |
| 14 | LANDLORD ROOM                 | 6,118 SF     |
| 15 | LANE BRYANT                   | 4,860 SF     |
|    |                               |              |

| 17      AWOK      1,050        18      NAIL PREMIER      1,050 |      |
|----------------------------------------------------------------|------|
| <b>18 NAIL PREMIER</b> 1,050                                   | SF   |
|                                                                | SF   |
| <b>19 MONTROSE CIGAR &amp; WINE</b> 1,400                      | SF   |
| <b>20 AVAILABLE</b> 1,050                                      | SF   |
| <b>21 DEKA LASH</b> 1,400                                      | SF   |
| <b>22 RICE PAPER</b> 1,400                                     | SF   |
| <b>23 THE UPS STORE</b> 1,050                                  | SF   |
| <b>24 HONEY BAKED HAM &amp; CAFÉ</b> 4,147                     | SF   |
| <b>25 JIMMY JOHNS</b> 2,000                                    | ) SF |
| <b>26 SLEEP NUMBER</b> 4,560                                   | ) SF |
| <b>27 MALLEY'S CHOCOLATES</b> 2,390                            | ) SF |
| <b>28 STARBUCKS</b> 2,480                                      | ) SF |
| <b>29 FIVE CUYS</b> 2,950                                      | SF   |

\*Size Noted is Approximate