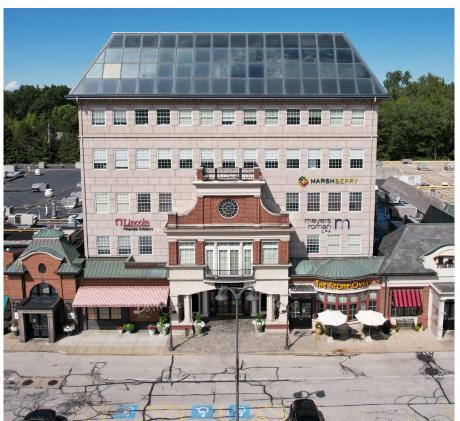

### ETON Chagrin Blvd.

Woodmere, Ohio

HAGRIN BOULEVAR

2 A STARK ENTERPRISES PROPERTY

### **EXPERIENCE OUR PROPERTY:**

Eton Chagrin Boulevard is Northeast Ohio's luxury fashion district – the place where authentic, one-of-a-kind boutiques and fine dining blend with the hippest national brands, including Tiffany & Co., The Apple Store, Free People and lululemon athletica. This mixed-use property consists of 314,000 square feet of upscale retailers, specialty shops and exclusive dining, many of which are the only locations in the region. Special events, outdoor chessboards and award-winning gardens further add to the center's unrivaled ambiance. Located just east of the I-271/Chagrin Boulevard interchange, Eton Chagrin Boulevard is situated amongst the area's highest income neighborhoods.