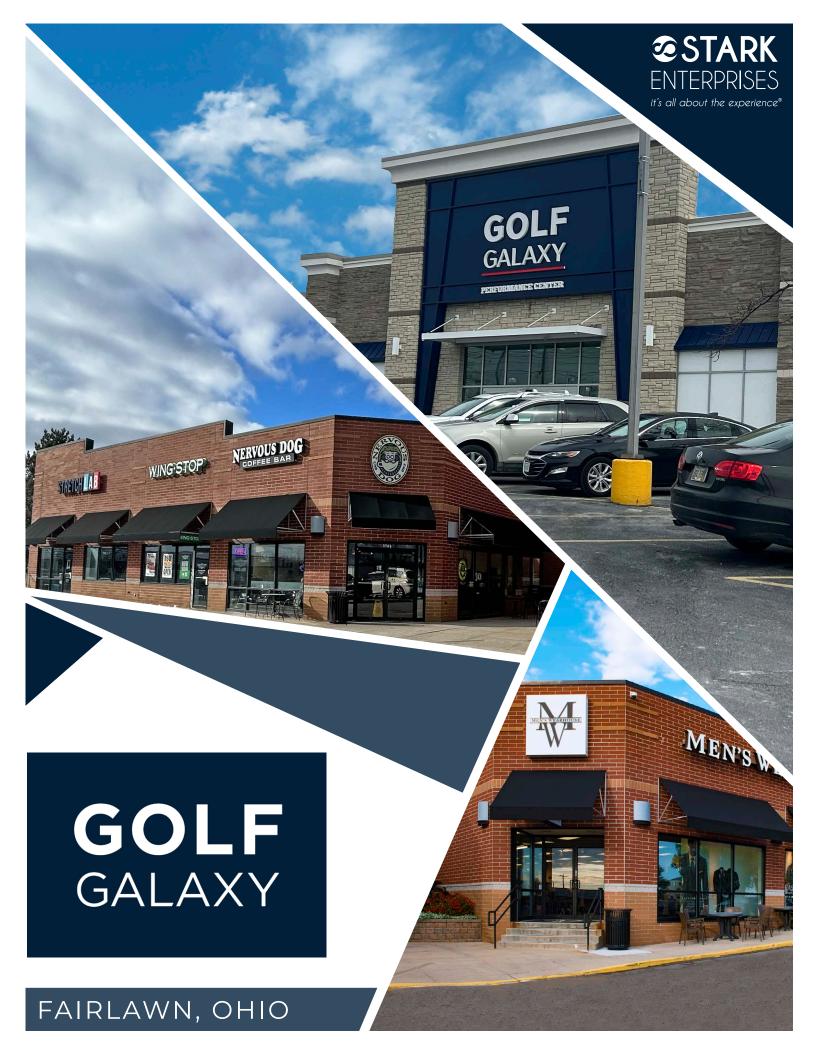

# GOLF GALAXY SHOPPING CENTER · FAIRLAWN, OH

#### **EXPERIENCE OUR PROPERTY**

**Golf Galaxy Shopping Center** is located off I-77 at the intersection of Route 18 and Cleveland-Massillon Road in the major regional retail trade area of Fairlawn/Montrose. This shopping center has exceptional visibility and is surrounded by several million square feet of retail and restaurants. Anchor tenants include Golf Galaxy, Men's Wearhouse and WingStop. The shopping center is situated in a bustling area, encompassed by upscale family neighborhoods.