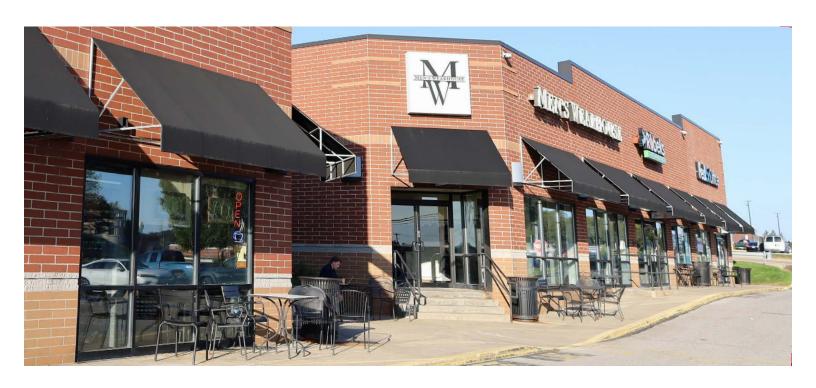

#### **EXPERIENCE OUR PROPERTY**

**Golf Galaxy Shopping Center** is located off I-77 at the intersection of Route 18 and Cleveland-Massillon Road in the major regional retail trade area of Fairlawn/Montrose. This shopping center has exceptional visibility and is surrounded by several million square feet of retail and restaurants. Anchor tenants include Golf Galaxy, Men's Wearhouse and WingStop. The shopping center is situated in a bustling area, encompassed by upscale family neighborhoods.

#### **PROPERTY SUMMARY**

LEASABLE SPACE: 40,436 SF

#### **LOCATION**

ADDRESS: 3757-3763 West Market Street,

Akron, OH 44333

**LATITUDE:** 41.1358 **LONGITUDE:** -81.6373