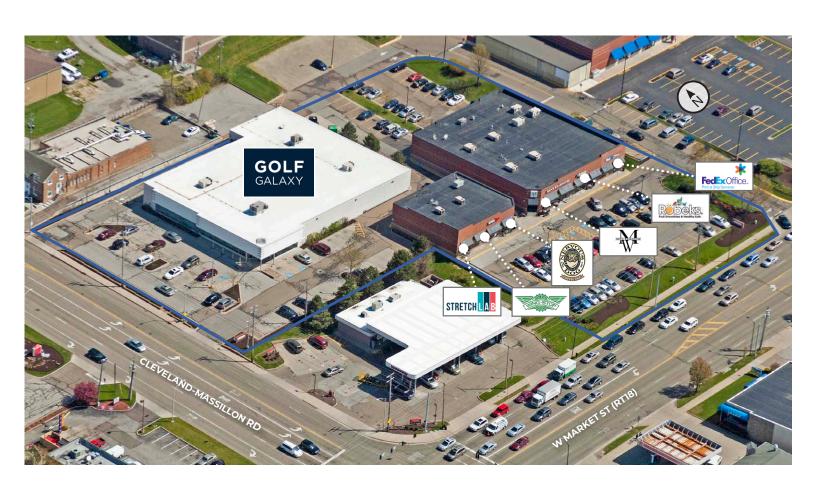

436 SF

#### **LOCATION**

ADDRESS: 3757-3763 West Market Street,

Akron, OH 44333

**LATITUDE:** 41.1358 **LONGITUDE:** -81.6373

#### **DEMOGRAPHICS**

|                  | <b>1 MI</b><br>Radius | <b>3 MI</b><br>Radius | <b>5 MI</b><br>Radius | <b>15</b><br>Min. Drive |
|------------------|-----------------------|-----------------------|-----------------------|-------------------------|
| Population       | 6,909                 | 43,598                | 107,903               | 137,825                 |
| Households       | 3,016                 | 20,519                | 49,092                | 61,223                  |
| Avg HH<br>Income | \$122,416             | \$103,305             | \$87,235              | \$82,050                |

\*2020 Estimates from 2000-2010 Census Results





# GOLF GALAXY SHOPPING CENTER · FAIRLAWN, OH





# GOLF GALAXY SHOPPING CENTER · FAIRLAWN, OH

## **COMMERCIAL CORRIDOR AERIAL**







# **STARK**ENTERPRISES

it's all about the experience®

STARK ENTERPRISES, headquartered in Cleveland, Ohio, is a full-service real estate development company with the highest level of expertise in acquisition, development, leasing, property management, construction, architectural design, landscape architecture and marketing. Balancing new urbanist principles and sustainability practices with economic viability, Stark Enterprises delivers remarkably progressive, next generation mixed-use properties.

For over 45 years, Stark Enterprises has been developing and managing generational assets that leave visitors with lasting impressions. Stark's multibillio