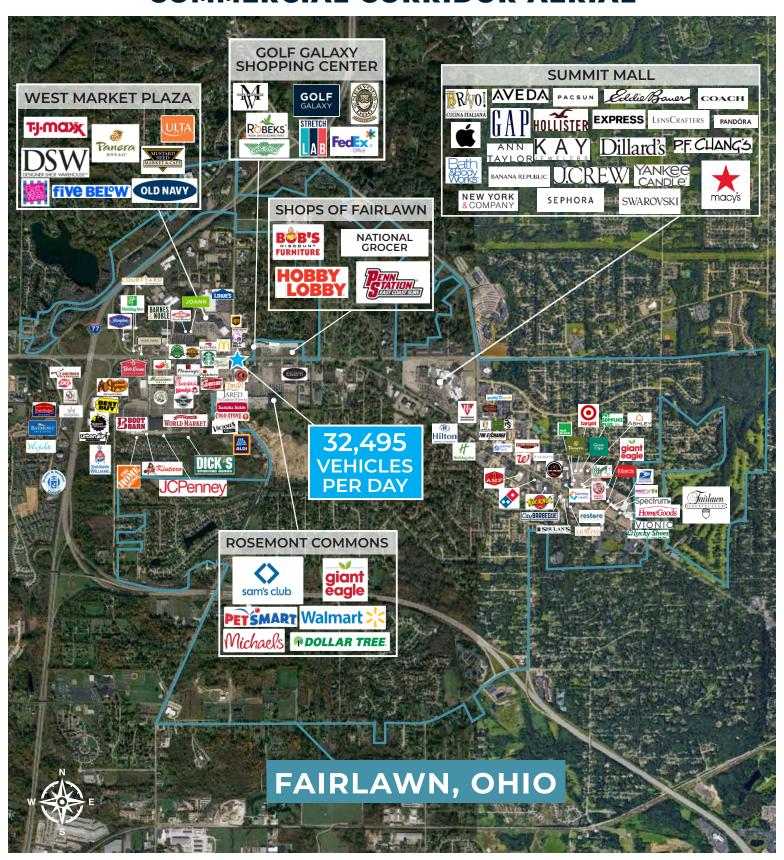

## **DEMOGRAPHICS**

|                  | <b>1 MI</b><br>Radius | <b>3 MI</b><br>Radius | <b>5 MI</b><br>Radius | <b>15</b><br>Min. Drive |
|------------------|-----------------------|-----------------------|-----------------------|-------------------------|
| Population       | 6,909                 | 43,598                | 107,903               | 137,825                 |
| Households       | 3,016                 | 20,519                | 49,092                | 61,223                  |
| Avg HH<br>Income | \$122,416             | \$103,305             | \$87,235              | \$82,050                |

\*2020 Estimates from 2000-2010 Census Results





# GOLF GALAXY SHOPPING CENTER · FAIRLAWN, OH





# GOLF GALAXY SHOPPING CENTER · FAIRLAWN, OH

## **COMMERCIAL CORRIDOR AERIAL**







# **STARK**ENTERPRISES

it's all about the experience®

STARK ENTERPRISES, headquartered in Cleveland, Ohio, is a full-service real estate development company with the highest level of expertise in acquisition, development, leasing, property management, construction, architectural design, landscape architecture and marketing. Balancing new urbanist principles and sustainability practices with economic viability, Stark Enterprises delivers remarkably progressive, next generation mixed-use properties.

For over 45 years, Stark Enterprises has been developing and managing generational assets that leave visitors with lasting impressions. Stark's multibillion portfolio consists of retail, entertainment, office, residential, hotel and student housing environments, totaling approximately 12