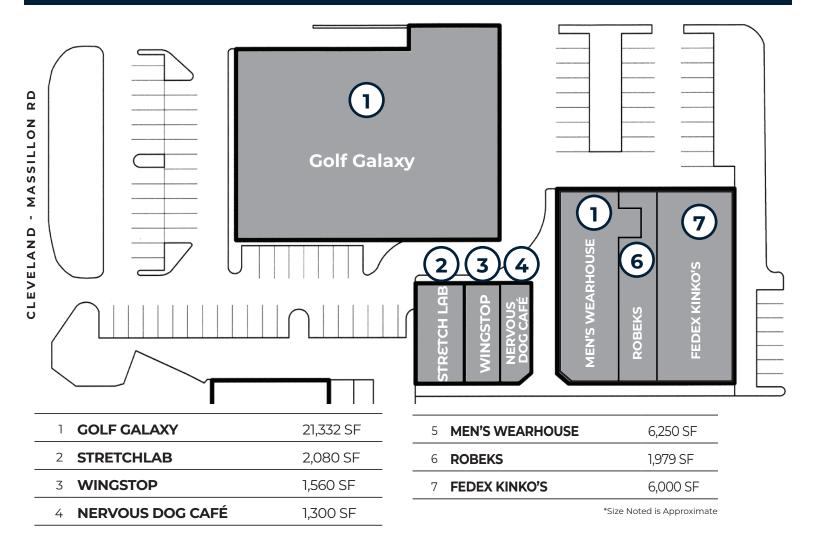

st Market Street,

Akron, OH 44333

**LATITUDE:** 41.1358 **LONGITUDE:** -81.6373

#### **DEMOGRAPHICS**

|                  | <b>1 MI</b><br>Radius | <b>3 MI</b><br>Radius | <b>5 MI</b><br>Radius | <b>15</b><br>Min. Drive |
|------------------|-----------------------|-----------------------|-----------------------|-------------------------|
| Population       | 6,909                 | 43,598                | 107,903               | 137,825                 |
| Households       | 3,016                 | 20,519                | 49,092                | 61,223                  |
| Avg HH<br>Income | \$122,416             | \$103,305             | \$87,235              | \$82,050                |

\*2020 Estimates from 2000-2010 Census Results





# GOLF GALAXY SHOPPING CENTER · FAIRLAWN, OH





# GOLF GALAXY SHOPPING CENTER · FAIRLAWN, OH

## **COMMERCIAL CORRIDOR AERIAL**







# **STARK**ENTERPRISES

it's all about the experience®

STARK ENTERPRISES, headquartered in Cleveland, Ohio, is a full-service real estate development company with the highest level of expertise in acquisition, development, leasing, property management, construction, architectural design, landscape architecture and marketing. Balancing new urbanist principles and sustainability practices with economic viability, Stark Enterprises delivers remarkably progressive, next generation mixed-use properties.

For over 45 years, Stark Enterprises has been developing and managing generational assets that leave visitors with lasting impressions. Stark's multibillion portfolio consists of retail, entertainment, o