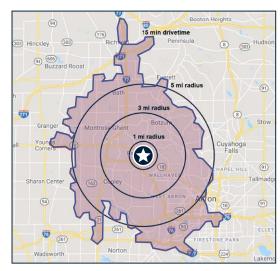

#### **DEMOGRAPHICS**

|                  | <b>1 MI</b><br>Radius | <b>3 MI</b><br>Radius | <b>5 MI</b><br>Radius | <b>15</b><br>Min. Drive |
|------------------|-----------------------|-----------------------|-----------------------|-------------------------|
| Population       | 6,909                 | 43,598                | 107,903               | 137,825                 |
| Households       | 3,016                 | 20,519                | 49,092                | 61,223                  |
| Avg HH<br>Income | \$122,416             | \$103,305             | \$87,235              | \$82,050                |