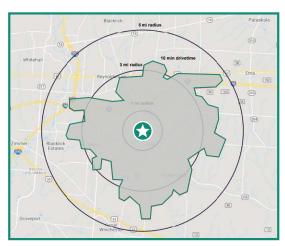

# **DEMOGRAPHICS**

|               | <b>1 MI</b><br>Radius | <b>3 MI</b><br>Radius | <b>5 MI</b><br>Radius |
|---------------|-----------------------|-----------------------|-----------------------|
| Population    | 10,155                | 69,556                | 174,529               |
| Households    | 3,768                 | 26,722                | 68,090                |
| Avg HH Income | \$100,542             | \$88,500              | \$79,737              |