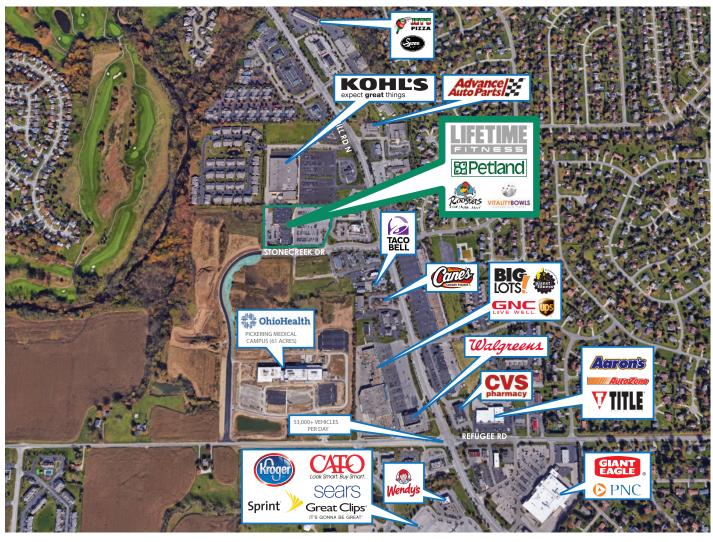

# KOHL'S expect great things

| 1 LIFETIME FITNESS | 27,000 SF |
|--------------------|-----------|
| 2 PETLAND          | 5,080 SF  |
| 3 VITALITY BOWLS   | 1,680 SF  |
| 4 ROOSTERS         | 11,114 SF |

\*Size Noted is Approximate