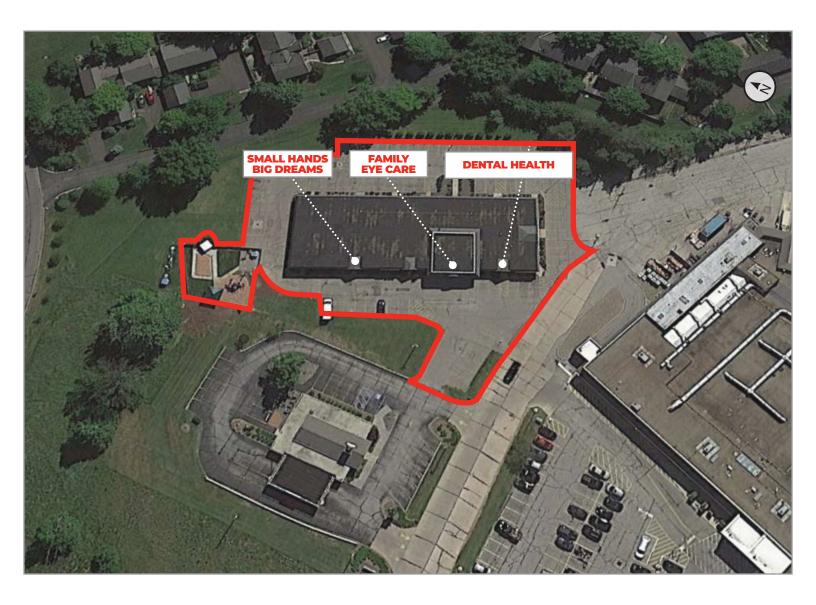

## **EXPERIENCE OUR PROPERTY**

Located in the beautiful and thriving city of Chagrin Falls, Tanglewood Professional Center is home to medical service-oriented businesses including a family dentistry and a family eye clinic. The development serves the suburbs and families of the popular surrounding areas.

#### **PROPERTY SUMMARY**

PROJECT SIZE: 13,332 SF