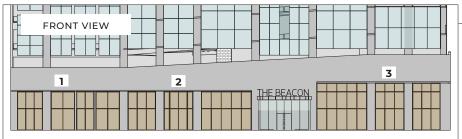

#### FLOOR 1

| 1 LEASE PENDING            | 2,505 SF |
|----------------------------|----------|
| 2 BALANCE PAN-ASIAN GRILLE | 2,855 SF |
| 3 POTBELLY'S               | 2,405 SF |

\*Size Noted is Approximate