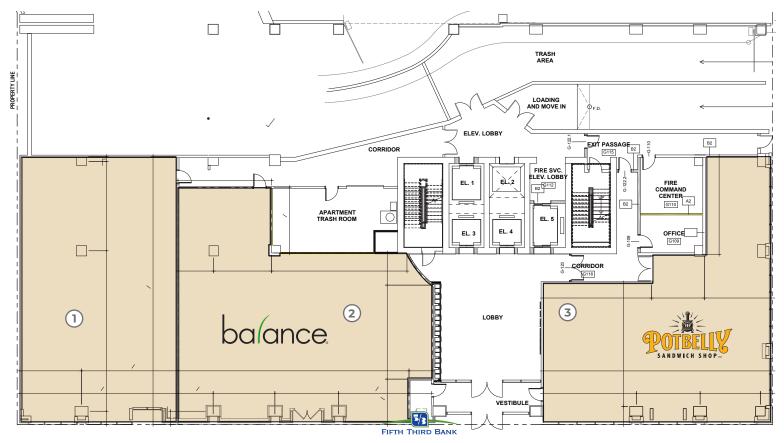

#### FLOOR 1

| 1 LEASE PENDING            | 2,505 SF |
|----------------------------|----------|
| 2 BALANCE PAN-ASIAN GRILLE | 2,855 SF |
| 3 POTBELLY'S               | 2,405 SF |

\*Size Noted is Approximate