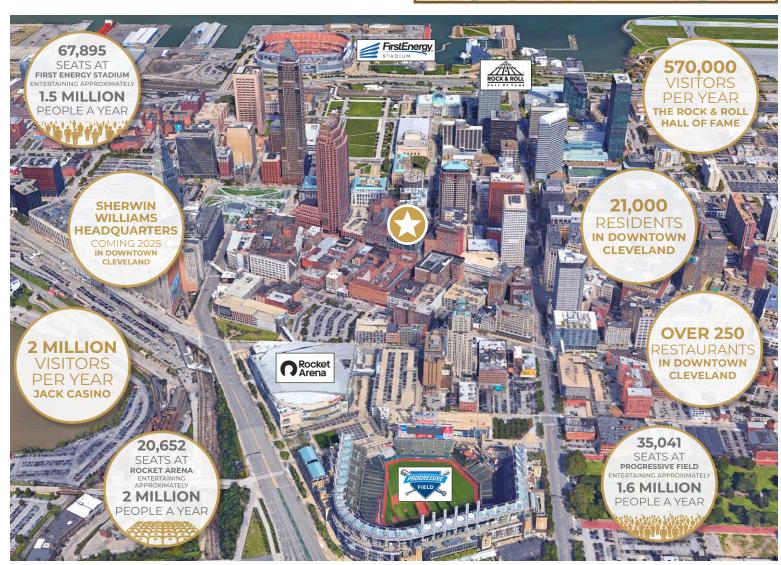

## **CLEVELAND BY THE NUMBERS**

43M VISITORS TO DOWNTOWN IN 2021

106,000 JOBS **6**<sup>TH</sup>

FOR FASTEST WAGE GROWTH IN THE US

95 WALKER'S PARADISE

FASTEST GROWING NEIGHBORHOOD IN NORTHEAST OHIO

79
TRANSIT SCORE
EXCELLENT
TRANSIT

RESIDENTIAL UNITS CURRENTLY UNDER CONSTRUCTION

WALKING DISTANCE TO THE NEW SHERWIN WILLIAMS WORLD HEADQUARTERS